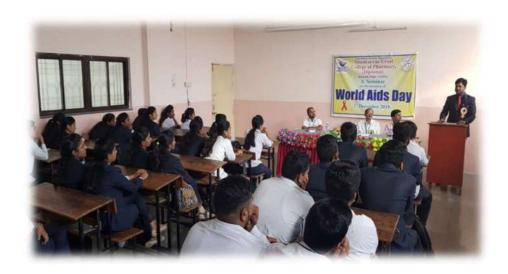

Research Centre, Kharadi, Pune-14

\_\_\_\_\_\_

# Report on World AIDS Day

#### 1<sup>st</sup> December 2018

The college organised a seminar to mark the world AIDS day. Dr. Gajanan Wadje (Gurukrupa Hospital, Wagholi) was the chief guest and speaker of the seminar. Dr Wadje informed students about the activities the society has undertaken to ease the suffering of AIDS affected people. His talk was deal with history of AIDS, how does HIV become AIDS, how HIV spreads, symptoms, treatment and prevention. The Principal of the college, Dr. Ashok Bhosale emphasised on the prime objective of organising the seminar to create awareness regarding HIV/AIDS amongst students and staff in the college. All students are participating in this seminar. The program was coordinated by Mr. Prashant Khade.



Dr. Wadje addressing students

Mr. Prashant Khade Coordinator PRINCIPAL
Pune District Education Association's
Shankarrao Ursal College of Pharmaceutical
Sciences & Research Centre,
Kheradi, Pune-411014.



### Pune District Education Association's Shankarrao Ursal College of Pharmaceutical Sciences and Research Centre, Kharadi, Pune- 411014.



# Student Attendance for "World's AIDs Day" A.Y 2018-19

| SR. NO | NAME OF STUDENT              | CLASS         | SIGNATURE   |
|--------|------------------------------|---------------|-------------|
| 1.     | Ahiraao Chaiitanyaa Deepak   | C.4.B.Ph      | Ahirau.c.D. |
| 2.     | Awhale Harshada Sukhdev      | FYB phon      | H.S Awhall  |
| 3.     | Barate Rahul Nilkant         | FYRphar       | Quel        |
| 4.     | Barde Neha Amol