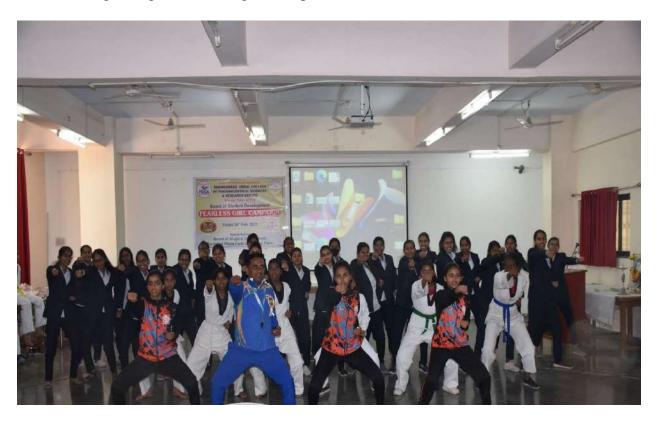

iscussing with the students.



#### **Third Session: Self Defense Training**

In the third session, the college organizes "Self-Defense training". The college invites Mr. Vijay Kodre, Director Yash Sport Academy & International Referee Martial Arts, Mundhwa, Pune, to provide training of self-defense. He explained the importance of self-defense training for women. He also explained the various techniques and methods of self-defense. Further, he stated the role of society in empowering women. The workshop was meant exclusively for girls, where participants received hands-on training and learned various techniques of self-defense, prominent ones being hand blade neck strike, finger thrust on the face, front kick from ankle, knee kick on growing and outer thigh, basic punch, and wrist lock.



Student development officer Mr. Prashant Khade sir give a vote of thanks. He said our college is very thankful to the Board of student development SPPU, Pune for giving funding for organizing this campaign.

Dr. Prashant Khade

Student Development Officer

PRINCIPAL
Pune District Education Association's
Shankarrao Ursal College of Pharmaceutical
Sciences & Research Centre,
Kharadi, Pune-411014.



## **Board of Students Development**

#### Nirbhay Kanya Abhiyan (Fearless Girl Campaign)

24th February 2023.

| Sr. | Time                 | Topic                      | Name of resource                 |
|-----|----------------------|----------------------------|----------------------------------|
| No. |                      |                            | person/Trainer                   |