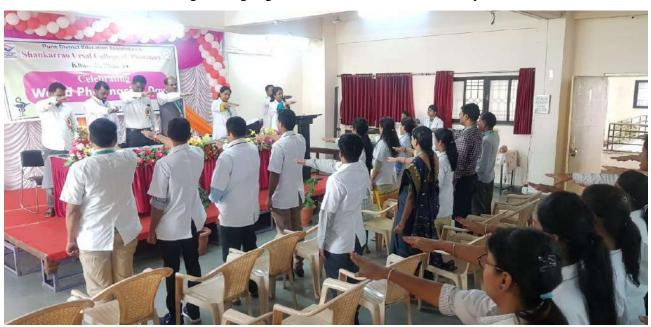

### International Yoga Day (21st June 2018)

On the occasion of International Yoga Day, the college organised Yoga session for students, teaching, non-teaching and NSS volunteers on 21<sup>st</sup> June 2018 in the college recreation hall. The chief guest of the programme was Mr. Nitin Jadhav (President of Maharashtra State Marathi Patrakar Sangh, Haveli, Pune). In his talk he emphasised the need of regular yoga and pranayama for all age groups. Mrs. Kamal Nanaware (Yog Guru) delivered seminar on "Importance of Yoga in Life" and Dr. Mrunal Jamdade (Asst. Prof. Tilak Maharashtra Vidyapeeth) took Yoga session. Dr. Satish Tadwalkar (Ex. President, Kharadi Doctors association, delivered seminar on 'Sahaj Yoga' and conducted meditation. Principal Dr. Ashok Bhosale guided students about Importance of yoga in life of students. The overall activity was coordinated by Mr. Sujit S. Kakade by NSS program officer and NSS volunteers.

Dr. Satish Tadwalkar & his team giving demonstration of Meditation & Yoga.

Pune District Education Association's Shankarrao Ursal College of Pharmaceutical Sciences & Research Centre, Kharadi, Pune-411014.