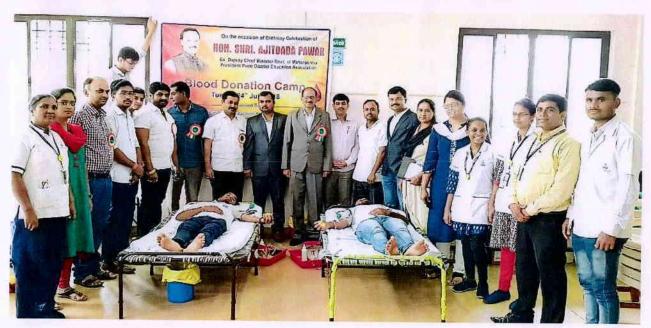

### Blood Donation Camp (24th July 2018)

On the occasion of 59<sup>th</sup> birthday celebration of Hon. Shri. Ajiitdada Pawar, Ex. Deputy Chief Minister Government of Maharashtra and President P.D.E.A. blood donation camp was organized in the college in the association with nobel blood bank Hadapsar.

For this Blood donation camp, Hon. Shri. Sunil Bankar, Ex corporator PMC, Hon. Shri. Bhaiya Saheb Jadhav, corporator PMC and Hon. Shri. Somnath Sable, vice president NCP Vadgaon Sheri, where present as a guest as well as they inspired our students for blood donation total 52 students, teaching staff and non teaching staff donated blood during this camp.

NSS volunteer actively participated in blood donation camp this blood donation camp was coordinated by professor Sujit Kakade NSS programme officer

Blood Donation Camp organized in the college in the association with Nobel Blood Bank Hadapsar