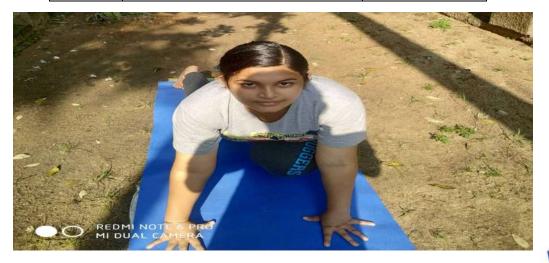

### International Yoga Day (21st June 2018)

On the occasion of International Yoga Day, the college organised Yoga session for students, teaching, non-teaching and NSS volunteers on 21<sup>st</sup> June 2018 in the college recreation hall. The chief guest of the programme was Mr. Nitin Jadhav (President of Maharashtra State Marathi Patrakar Sangh, Haveli, Pune). In his talk he emphasised the need of regular yoga and pranayama for all age groups. Mrs. Kamal Nanaware (Yog Guru) delivered seminar on "Importance of Yoga in Life" and Dr. Mrunal Jamdade (Asst. Prof. Tilak Maharashtra Vidyapeeth) took Yoga session. Dr. Satish Tadwalkar (Ex. President, Kharadi Doctors association, delivered seminar on 'Sahaj Yoga' and conducted meditation. Principal Dr. Ashok Bhosale guided students about Importance of yoga in life of students. The overall activity was coordinated by Mr. Sujit S. Kakade by NSS program officer and NSS volunteers.