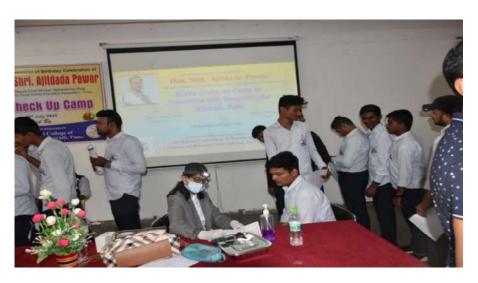

### Blood Donation Camp (24th July 2018)

On the occasion of 59<sup>th</sup> birthday celebration of Hon. Shri. Ajiitdada Pawar, Ex. Deputy Chief Minister Government of Maharashtra and President P.D.E.A. blood donation camp was organized in the college in the association with nobel blood bank Hadapsar.

For this Blood donation camp, Hon. Shri. Sunil Bankar, Ex corporator PMC, Hon. Shri. Bhaiya Saheb Jadhav, corporator PMC and Hon. Shri. Somnath Sable, vice president NCP Vadgaon Sheri, where present as a guest as well as they inspired our students for blood donation total 52 students, teaching staff and non teaching staff donated blood during this camp.

NSS volunteer actively participated in blood donation camp this blood donation camp was coordinated by professor Sujit Kakade NSS programme officer

Blood Donation Camp organized in the college in the association with Nobel Blood Bank Hadapsar