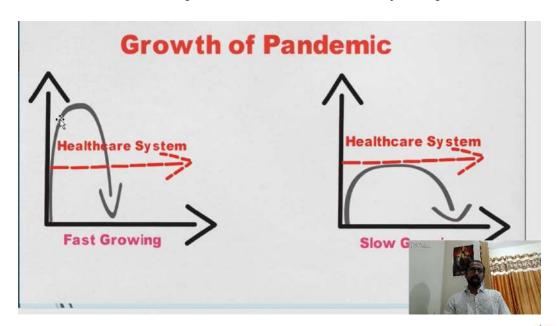

iences and Research Centre, Kharadi, Pune highlighted about Research Manuscript Writing. How to write research, different parameters considered while writing, contents of research and review article.

In next day morning session, Mr. Vivek Ingale Assistant Professor, PDEA's SU College of Pharmaceutical Sciences and Research Centre, Kharadi, Pune, highlighted the different aspects related to covid19 and how to keep yourself away from Covid19, measure to be taken, how to prevent, if get infected, how to get the treatment etc. In the weminar around 600+ students from different institutes and states were participated. The webinar was co-ordinated by Dr. Amit J. Kasabe and Mr. Vivek B. Ingle





Dr. Amit J. Kasabe delivering webinar on - Points to be consider while publishing review article.



Mr. Vivek B. Ingle explaining about how to keep yourself away from Covid19

PRINCIPAL

Pune District Education Association's Shankarrao Ursal College of Pharmaceutical Sciences & Research Centre, Kharadi, Pune-411014.





Mr. Manoj Jograna giving information about how to get yourself stress free during Lockdown

Dr. Ashok Bhosale

Pune District Education Association's
Shankarrao Ursal College of Pharmaceutical
Sciences & Research Centre,
Kharadi, Pune-411014.



#### Pune District Education Association's





Criterion 7 - Institutional Values and Best Practices

7.2 Best Practice-01

Creating and Caring for Healthy Life

Report on Activities: A. Y. 2020-21



### Pune District Education Association's Shankarrao Ursal College of Pharmaceutical Sciences and Research Center, Kharadi, Pune