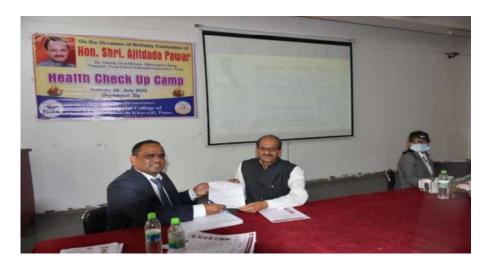

### Blood Donation Camp (24th July 2018)

On the occasion of 59<sup>th</sup> birthday celebration of Hon. Shri. Ajiitdada Pawar, Ex. Deputy Chief Minister Government of Maharashtra and President P.D.E.A. blood donation camp was organized in the college in the association with nobel blood bank Hadapsar.

For this Blood donation camp, Hon. Shri. Sunil Bankar, Ex corporator PMC, Hon. Shri. Bhaiya Saheb Jadhav, corporator PMC and Hon. Shri. Somnath Sable, vice president NCP Vadgaon Sheri, where present as a guest as well as they inspired our students for blood donation total 52 students, teaching staff and non teaching staff donated blood during this camp.

NSS volunteer actively participated in blood donation camp this blood donation camp was coordinated by professor Sujit Kakade NSS programme officer

Blood Donation Camp organized in the college in the association with Nobel Blood Bank Hadapsar