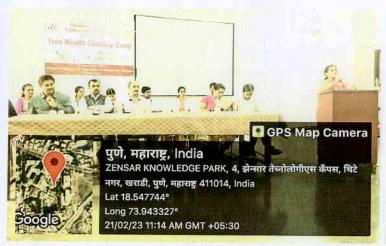

ganized free health checkup Camp on 21<sup>st</sup> February 2023 in college. This Health Check Up Camp was organized for the first year B Pharmacy, first year D Pharmacy and first year M Pharmacy students of the college. The camp was organized in collaboration with PDEA's college of Ayurveda and Research Center, Nigdi, Pune, as a part student development activity. The main objective of a Health Check-Up camp is to provide initial care to students in life-threatening conditions.

Dr. Madhawi Banarase and his team was present for this camp. In this, Dr. Madhavi Bansode and her team were honored by the college. At this occasion she was guided students about healthy health. A total of 87 students were examined in this health check-up camp. The activity was coordinated by Mr. Prashant Khade.





Health Checkup During Camp

Dr. Prashant Khade
Student's Development Officer
Pune District Education Association's
Shankarrao Ursal College Of Pharmaceuticm'
Science's & Research Centre
Kharadi, Pune - 411014.

Dr. Ashok Bhosale
PRINCIPAL
P D. E. A's
Sharikarrao Ursal College of
Irmaceutical Sciences & Research Centre

Khereri, Pene-411014



## SHANKARRAO URSAL COLLEGE OF PHARMACEUTICAL SCIENCES AND RESEARCH CENTRE

Kharadi, Tal. Haveli, Dist. Pune - 411014

Approved by

: All India Council for Technical Education.

Pharmacy Council of India, New Delhi.

Subject: Invitation for conduct Health Checkup Camp....

Affiliated to

: Savitribai Phule Pune University (PU/PN/Pharm/384/2009), Code 1235 Recognised by : Government of Maharashtra

Phone: 020 - 27013835

Ref. No.: SUCOPSRC / 100 6