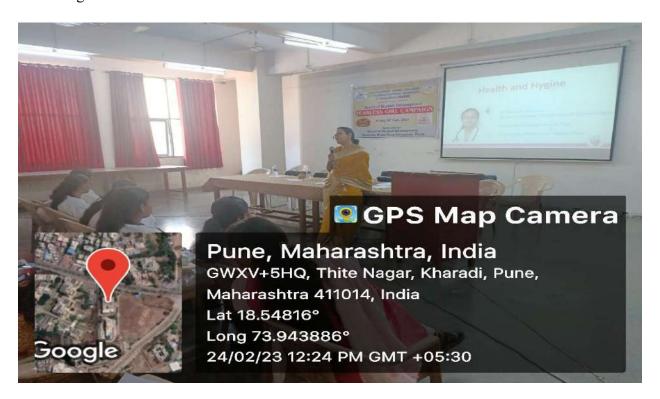

First Topic: Women's Legal Rights

Mrs. Sangita Kale, Police Sub-Inspector, Chandannagar Police Station, Pune City, was present for the event. Mrs. Sangita Kale gave a lecture on Legal Rights for Women and explained to the students the special rights and laws for women as per the Constitution of India. He also answered various questions of the students.





#### Second Topic: Women's Health and Hygiene

**Dr. Swati Ajit Gaikwad, Gynecologist, Motherhood Hospital, Pune** was invited for the second lecture on Women's Health and Hygiene under Nirbhaya Kanya Abhiyan. In this lecture, Dr. Swati Ajit Gaikwad explained to the students how to overcome the physical problems of women and how to have a routine to prevent any disease. He also solved their questions by discussing with the students.



#### **Third Session: Self Defense Training**

In the third session, the college organizes "Self-Defense training". The college invites Mr. Vijay Kodre, Director Yash Sport Academy & International Referee Martial Arts, Mundhwa, Pune, to provide training of self-defense. He explained the importance of self-defense training for women. He also explained the various techniques and methods of self-defense. Further, he stated the role of society in empowering women. The workshop was meant exclusively for girls, where participants received hands-on training and learned various techniques of self-defense, prominent ones being hand blade neck strike, finger thrust on the face, front kick from ankle, knee kick on growing and outer thigh, basic punch, and wrist lock.



Student development officer