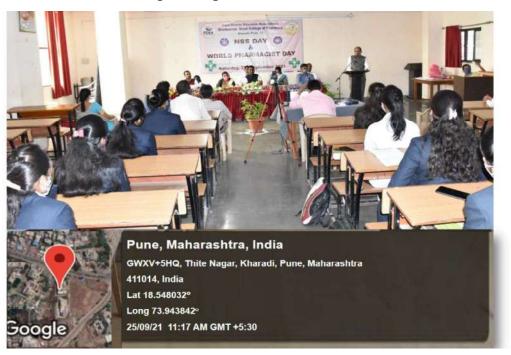

icult time. Dr. Ashok Bhosale enlightened on the mission of pharmacy profession to the service to the society and briefed the gathering about role of pharmacists in the health care system. The Pharmacy Oath was administered to pertinent students by Programme coordinator Prof. Vipul Dhasade. Student representative Ms. Anuradha Daundkar, Ms. Rutuja Dhumal, Mr. Prashant Pawar and Shravani Dalvi Express Thoughts during Programme. Programme organized on hybrid mode by the assistant of Dr. Amit Kasabe, Assistant Professor. All Students attended programme online zoom meeting app.

Zoom Meeting Details-

Meeting ID: 864 0155 3474 Passcode: pdeasu







# Some moments during programme



The chief guest for programme Adv. Bhaiyasaheb Jadhav, Corporator Pune Municipal Corporation address students



Dr. Ashok Bhosale, Principal of College, address students during Programme









Speech by Student representative Ms. Anuradha Daundkar, Final Year B. Pharm



Pharmacist Oath given to all Final Year B. Pharm students







# SHANKARRAO URSAL COLLEGE OF PHARMACEUTICAL SCIENCES & RESEARCH CENTRE, KHARADI, PUNE-14.

# **World Pharmacist Day Celebration**

# 25<sup>th</sup> September 2021

# **Student Attended Programme by Online Mode**

|             | Class:                          | S. Y. B. Phari | m                                  |
|-------------|---------------------------------|----------------|------------------------------------|
| Roll<br>No. | Candidate Name                  | Roll<br>No.    | Candidate Name                     |
| 1.          | Akhade Akshay Balkrishna