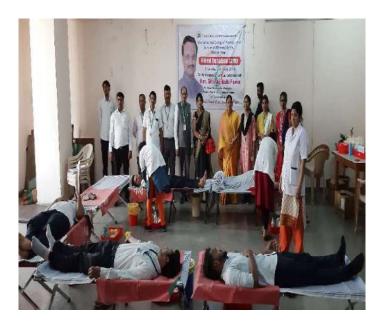

### Blood Donation Camp (24th July 2018)

On the occasion of 59<sup>th</sup> birthday celebration of Hon. Shri. Ajiitdada Pawar, Ex. Deputy Chief Minister Government of Maharashtra and President P.D.E.A. blood donation camp was organized in the college in the association with nobel blood bank Hadapsar.

For this Blood donation camp, Hon. Shri. Sunil Bankar, Ex corporator PMC, Hon. Shri. Bhaiya Saheb Jadhav, corporator PMC and Hon. Shri. Somnath Sable, vice president NCP Vadgaon Sheri, where present as a guest as well as they inspired our students for blood donation total 52 students, teaching staff and non teaching staff donated blood during this camp.

NSS volunteer actively participated in blood donation camp this blood donation camp was coordinated by professor Sujit Kakade NSS programme officer

Blood Donation Camp organized in the college in the association with Nobel Blood Bank Hadapsar