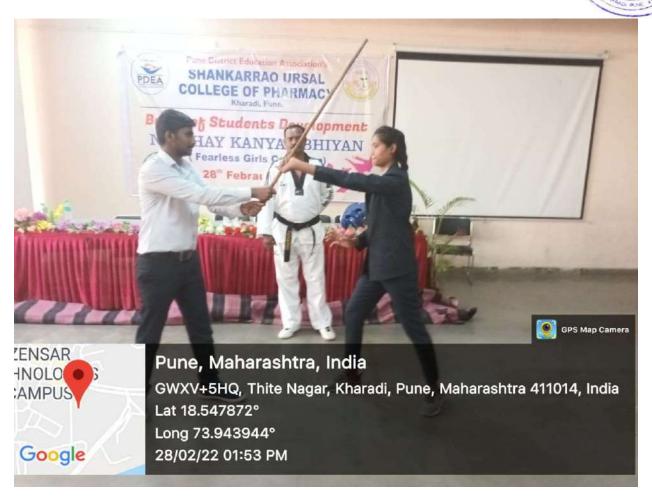

**Day 6:** Students performed tree plantation in Phulgaon Village. In the evening session NSS volunteers performed village survey on various socioeconomic parameters.

**Day 7:** Cleaning & decoration of Mr. Satya Sai Gramin Seva Kendra premises was done by NSS Volunteers.