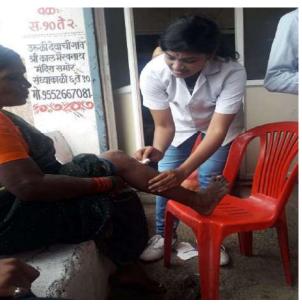

### A Report on Free Health Check Up Camp & Medicine Distribution in Wari (09th July 2018)

College organized free health checkup and free medicine distribution Camp at the village Uruli Devachi on the occasion of Shri Sant Shiromani Dnyaneshwar Maharaj palkhi sohala on 09th July 2018.

Free health checkup and free medicine distribution camp was organized under national service scheme regular activity. Free medicines were distributed as per the health profile and need of the devotees those participated in Palkhi. Free health checkup camp for devotees were done in association with Dr. Swapnil Bhadale, Dr. Sarika Bhadale and their team of doctors.

Dr. Swapnil Bhadale, Dr. Sarika Bhadale, Mr. Kishor Kumbhar and their team provided first aid kit and health checkup facility & all the medicines. All the NSS volunteers were actively participated in this event. This activity was coordinated by Prof. Sujit Kakade and Prof. Vipul Dhasade.

Free Medicine Distribution in Wari

Mr. Sujit Kakade NSS Program Officer

Dr. Ashok Bhosale Principal

P. D. E. A's: Shankarrao Ursel College of Pharmaceutical Sciences & Research Centre Kharadi, Pune- 411014.