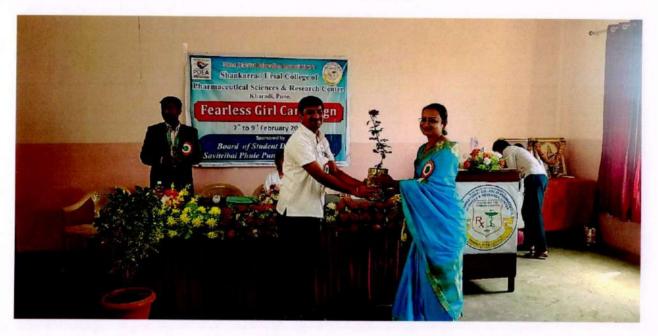

Affiliated to

: Savitribai Phule Pune University (PU/PN/Pharm/384/2009) ,Code 1235 Recognised by : Government of Maharashtra

D.T.E.Institute Code : PH 6385 / Website: www.pdea-sucopsrc.org E-mail: sucopsrc\_2009@yahoo.co.in

Phone: 020-27011106 Date: 26 110 12018

Fax.: 020-27013835

Ref. No.: SUCOPSRC / 6 18 /2018-2019

To, Dr. Indrabhan Yadav Centre Head Apollo Health & Lifestyle Limited, Kharadi, Pune-14.

Sir,

Vice President Rajendra Ghadge