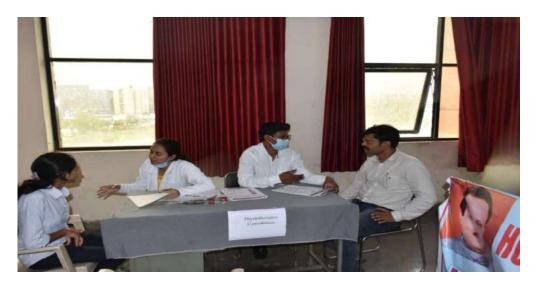

#### A Report on

# Free Health Checkup Camp 24th July 2018

The Free Health Checkup Camp was organised on the occasion of birthday celebration of Hon. Shri. Ajitdada Pawar. The camp was organized in collaboration with Nobel Hospital, Hadapsar as a part of NSS activity and around 150 students actively participated in health checkup camp. The activity was coordinated by Mr. Sujit Kakade.