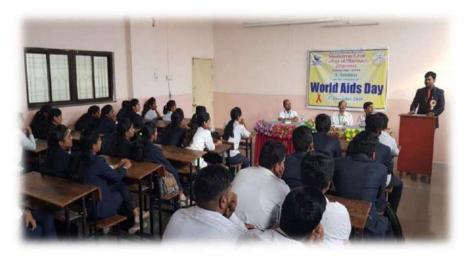

o Ursal College of Pharmaceutical Sciences & Research Centre, Kharadi, Pune-14.

### A Report on

**World AIDS Day** 

**(1st December 2019)** 

The college organised a seminar to mark the world AIDS day. The Principal of the college Dr. Ashok Bhosale, informed students about the activities the society has undertaken to ease the suffering of AIDS affected people. His talk was deal with history of AIDS, how does HIV become AIDS, how HIV spreads, symptoms, treatment and prevention. The Cultural co-ordinator Mrs. Trusha P. Shangrapawar also emphasised on the prime objective of organising the event to create awareness regarding HIV/AIDS amongst students and staff in the college. The students also shared their views on this occasion. The program was coordinated by Mrs. Trusha P. Shangrapawar.



Dr. Wadje addressing students

Mrs. Trusha P. Shangrapawar Cultural Co-ordinator

Range of the state of the state

PRINCIPAL

Pune District Education Association's Shankarrao Ursal College of Pharmaceutical Sciences & Research Centre, Kharadi, Pune-411014.



# Pune District Education Association's Shankarrao Ursal college of Pharmaceutical Sciences & Research Centre,

### Kharadi, Pune-14.

### World AIDS Day (1st December 2019)

| Sr. | Name of the Student/Participants | Sign      |
|-----|----------------------------------|-----------|
| No. | Third Year B. Pharm              |           |
| 1.  | Anandkar Sudarshan               | Arandkas. |
| 2.  | Subhakli Bankar                  | BOD-      |
| 3.  | Ruchita Bhalerao                 | Lunitar   |
| 4.  | kokato suraj