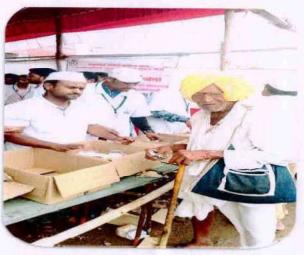

### A Report on Free Health Check Up Camp & Medicine Distribution in Wari (09th July 2018)

College organized free health checkup and free medicine distribution Camp at the village Uruli Devachi on the occasion of Shri Sant Shiromani Dnyaneshwar Maharaj palkhi sohala on 09th July 2018.

Free health checkup and free medicine distribution camp was organized under national service scheme regular activity. Free medicines were distributed as per the health profile and need of the devotees those participated in Palkhi. Free health checkup camp for devotees were done in association with Dr. Swapnil Bhadale, Dr. Sarika Bhadale and their team of doctors.

Dr. Swapnil Bhadale, Dr. Sarika Bhadale, Mr. Kishor Kumbhar and their team provided first aid kit and health checkup facility & all the medicines. All the NSS volunteers were actively participated in this event. This activity was coordinated by Prof. Sujit Kakade and Prof. Vipul Dhasade.