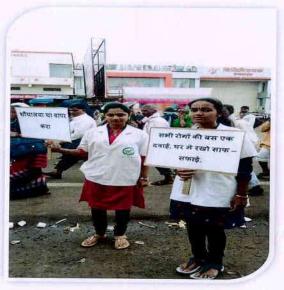

### Social Awareness During Wari (09th July 2018)

College organized social awareness on the occasion of Shri Sant Shiromani Dnyaneshwar Maharaj palkhi sohala.

Social awareness program was organized to create awareness among the devotees those participated in palkhi sohala, about the various burning environmental, health and social issues.

All the NSS volunteers were actively participated in this event. This activity was coordinated by Prof. Sujit Kakade, NSS Program Officer.

Social Awareness During Wari

Mr. Sujit Kakade

**NSS Program Officer** 