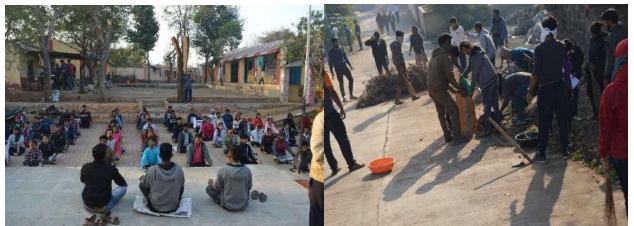

### Social Awareness During Wari (09th July 2018)

College organized social awareness on the occasion of Shri Sant Shiromani Dnyaneshwar Maharaj palkhi sohala.

Social awareness program was organized to create awareness among the devotees those participated in palkhi sohala, about the various burning environmental, health and social issues.

All the NSS volunteers were actively participated in this event. This activity was coordinated by Prof. Sujit Kakade, NSS Program Officer.

Social Awareness During Wari

Mr. Sujit Kakade

**NSS Program Officer** 