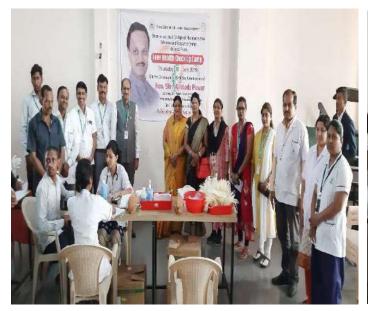

### A Report on Free Health Check Up Camp & Medicine Distribution in Wari (09th July 2018)

College organized free health checkup and free medicine distribution Camp at the village Uruli Devachi on the occasion of Shri Sant Shiromani Dnyaneshwar Maharaj palkhi sohala on 09th July 2018.

Free health checkup and free medicine distribution camp was organized under national service scheme regular activity. Free medicines were distributed as per the health profile and need of the devotees those participated in Palkhi. Free health checkup camp for devotees were done in association with Dr. Swapnil Bhadale, Dr. Sarika Bhadale and their team of doctors.

Dr. Swapnil Bhadale, Dr. Sarika Bhadale, Mr. Kishor Kumbhar and their team provided first aid kit and health checkup facility & all the medicines. All the NSS volunteers were actively participated in this event. This activity was coordinated by Prof. Sujit Kakade and Prof. Vipul Dhasade.