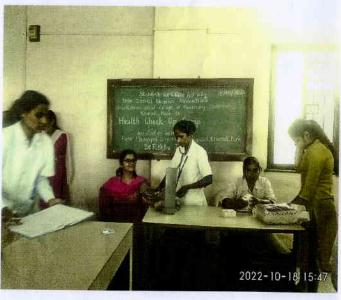

#### A Report on

#### Free Health Check Up Camp & Medicine Distribution in Wari - 28th June 2019

College organized free health check-up and free medicine distribution camp at the village Uruli Devachi on the occasion of Shri. Sant Shiromani Dnyaneshwar Maharaj Palkhi Sohala under National Service Scheme. Free health check-up camp was organised for 'Warkaris' in association with team of doctors. Dr. Swapnil Bhadale, Dr. Sarika Bhadale, Mr. Kishor Kumbhar and their team provided first aid kit and health check-up facility & Free medicines were also distributed as per the health profile of 'Warkaris'. The activity was coordinated by Mr. Vipul V. Dhasade and Mr. Sujit S. Kakade.