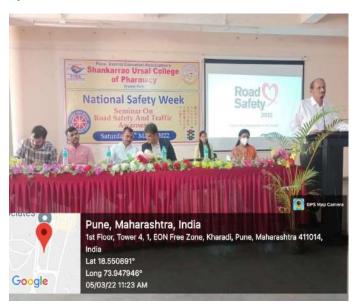

began with the welcome of the chief guest. In the programs, Prof. Tejaswini Kande pledged Fight Against Drugs to students under the Government of India's Fight Against Drugs campaign. Principal Dr. Ashok Bhosale Sir while expressing his views said that it is very important to do road safety and traffic awareness. He appealed to the students to abide by all the traffic rules. After this Mr. Avinash Ghogardare Sir, the chief guest, and lecturer who has guided the students on the topic of Road Safety and Traffic Awareness through a PowerPoint Presentation. He also interacted with the students on the subject. The program was moderated by Prof. Tejaswini Kande. A vote of thanks was given by Prof. Prashant Khade (SDO). The technical support for this program was provided by Dr. Amit Kasbe Sir.







Mr. Avinash Ghogardare has guided the students on



Pledged Fight Against Drugs

Mr. Prashant Khade

(SDO)

PRINCIPAL

Pune District Education Association's Shankarrao Ursal College of Pharmaceutical Sciences & Research Centre, Khoradi, Pune-411014.



# Pune District Education Association's SHANKARRAO URSAL COLLEGE OF PHARMACEUTICAL SCIENCES AND RESEARCH CENTRE, KHARADI, PUNE-14.



## **Board of Students Development**

# National Safety Week

Seminar on

"Road Safety and Traffic Awareness"

Saturday, 05th March 2022.

#### **PROTOCOL**

| Sr. No. | <u>Events</u>                            | Responsible Person                                                             |
|---------|------------------------------------------|----------------------------------------------------------