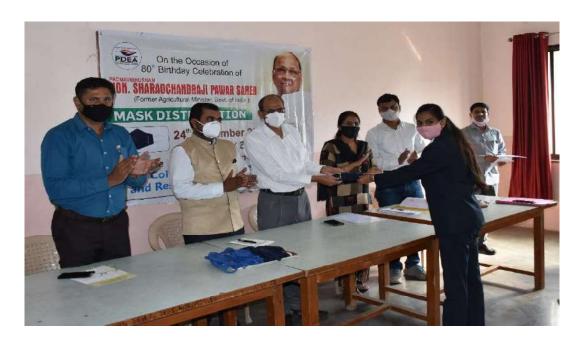

Pune-411014.



## Pune District Education Association's Shankarrao Ursal College of Pharmaceutical Sciences and Research Center, Kharadi, Pune



#### A Report on

#### **Mask Distribution Program**

#### 24th December 2020

On the occasion of 80<sup>th</sup> birthday celebration of Padmavibhushan Hon. Shri. Sharadchandraji Pawar Saheb, Former Agricultural minister, Government of India, Mask Distribution Program was organized in the college on 24<sup>th</sup> December 2020.

Mask was distributed to college students and to all teaching & nonteaching staff of the college.

Dr. Ashok Bhosale, Principal, Dr. Vijaya Barge, Vice Principal, College teaching & Nonteaching staff were present for Mask Distribution Program.

This activity was coordinated by Prof. Sujit Kakade, NSS Program Officer.



Mask distribution on the occasion of birthday celebration of Hon. Shri. Sharadchandraji Pawar Saheb

PRINCIPAL
Pune District Education Association's
Shankarrao Ursal College of Pharmaceutical
Sciences & Research Centre,
Khoradi, Pune-411014.



Mask distribution on the occasion of birthday celebration of Hon. Shri. Sharadchandraji Pawar Saheb



Mask distribution on the occasion of birthday celebration of Hon. Shri. Sharadchandraji Pawar Saheb

Mr. Sujit Kakade

**NSS Program Officer** 



PRINCIPAL

Pune District Education Association's

Shankarrao Ursal College of Pharmaceutical

Sciences & Research Centre,

Kharadi, Pune-411014.



### Pune District Education Association's Shankarrao Ursal College of Pharmaceutical sciences and Research Centre, Kharadi, Pune-14

\_\_\_\_\_

#### A Rep