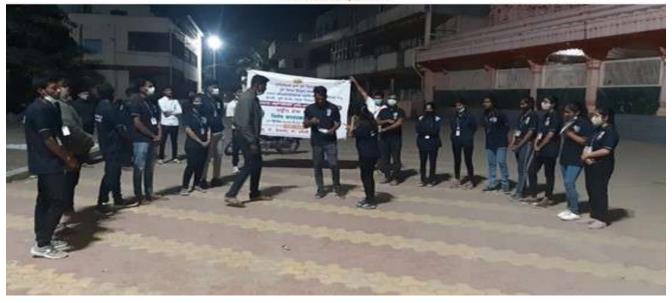

### Social Awareness During Wari (09th July 2018)

College organized social awareness on the occasion of Shri Sant Shiromani Dnyaneshwar Maharaj palkhi sohala.

Social awareness program was organized to create awareness among the devotees those participated in palkhi sohala, about the various burning environmental, health and social issues.

All the NSS volunteers were actively participated in this event. This activity was coordinated by Prof. Sujit Kakade, NSS Program Officer.

Social Awareness During Wari

Mr. Sujit Kakade

**NSS Program Officer** 