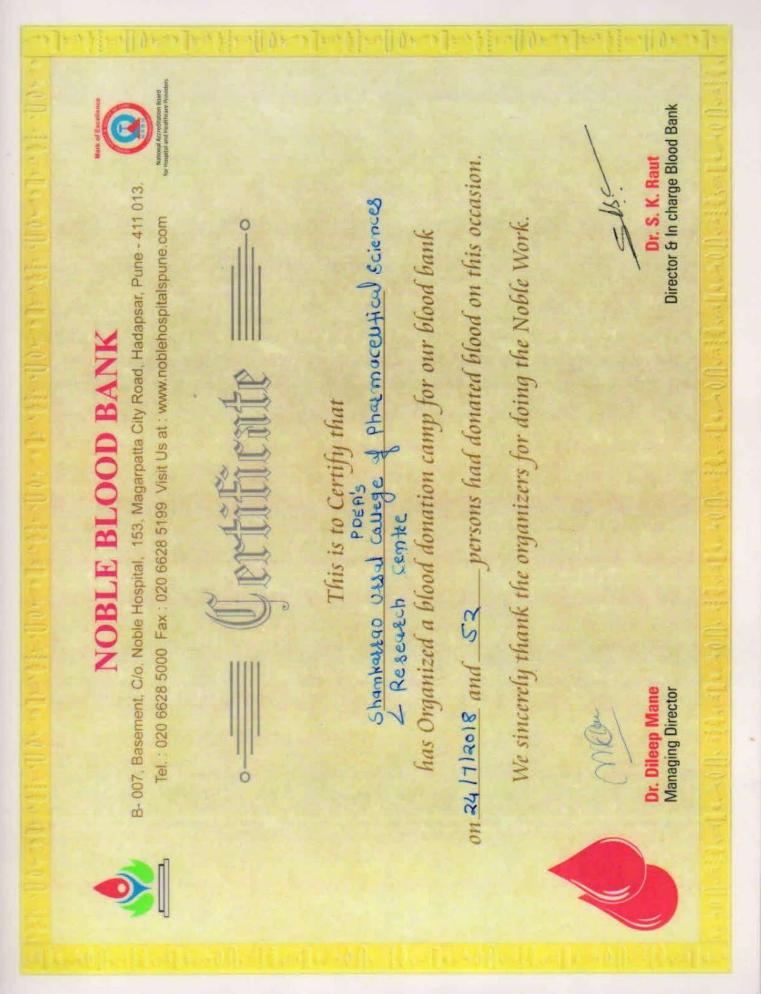

### Blood Donation Camp (24th July 2018)

On the occasion of 59<sup>th</sup> birthday celebration of Hon. Shri. Ajiitdada Pawar, Ex. Deputy Chief Minister Government of Maharashtra and President P.D.E.A. blood donation camp was organized in the college in the association with nobel blood bank Hadapsar.

For this Blood donation camp, Hon. Shri. Sunil Bankar, Ex corporator PMC, Hon. Shri. Bhaiya Saheb Jadhav, corporator PMC and Hon. Shri. Somnath Sable, vice president NCP Vadgaon Sheri, where present as a guest as well as they inspired our students for blood donation total 52 students, teaching staff and non teaching staff donated blood during this camp.