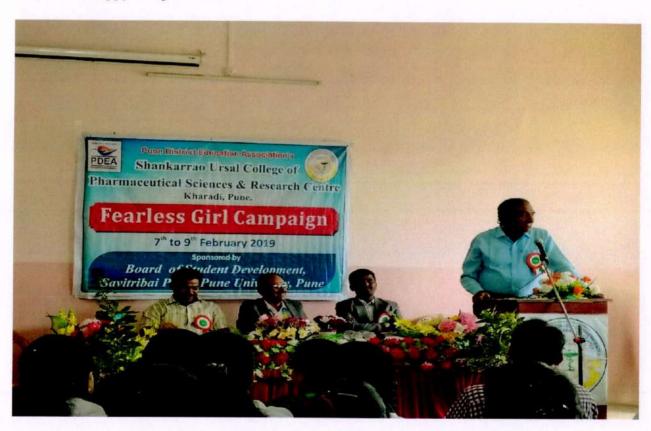

Affiliated to

: Savitribai Phule Pune University (PU/PN/Pharm/384/2009) ,Code 1235 Recognised by : Government of Maharashtra

D.T.E.Institute Code : PH 6385 / Website: www.pdea-sucopsrc.org E-mail: sucopsrc\_2009@yahoo.co.in

Phone: 020-27011106 Date: 26 110 12018

Fax.: 020-27013835

Ref. No.: SUCOPSRC / 6 18 /2018-2019

To, Dr. Indrabhan Yadav Centre Head Apollo Health & Lifestyle Limited, Kharadi, Pune-14.

Sir,

Vice President Rajendra Ghadge