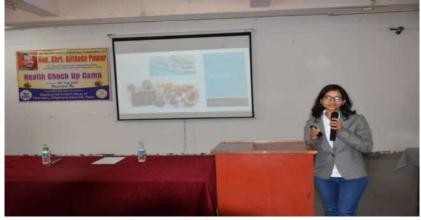

### Blood Donation Camp (24th July 2018)

On the occasion of 59<sup>th</sup> birthday celebration of Hon. Shri. Ajiitdada Pawar, Ex. Deputy Chief Minister Government of Maharashtra and President P.D.E.A. blood donation camp was organized in the college in the association with nobel blood bank Hadapsar.

For this Blood donation camp, Hon. Shri. Sunil Bankar, Ex corporator PMC, Hon. Shri. Bhaiya Saheb Jadhav, corporator PMC and Hon. Shri. Somnath Sable, vice president NCP Vadgaon Sheri, where present as a guest as well as they inspired our students for blood donation total 52 students, teaching staff and non teaching staff donated blood during this camp.

NSS volunteer actively participated in blood donation camp this blood donation camp was coordinated by professor Sujit Kakade NSS programme officer

Blood Donation Camp organized in the college in the association with Nobel Blood Bank Hadapsar