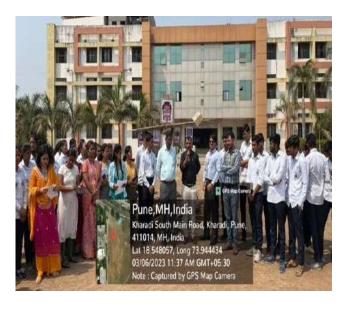

### International Yoga Day (21st June 2018)

On the occasion of International Yoga Day, the college organised Yoga session for students, teaching, non-teaching and NSS volunteers on 21<sup>st</sup> June 2018 in the college recreation hall. The chief guest of the programme was Mr. Nitin Jadhav (President of Maharashtra State Marathi Patrakar Sangh, Haveli, Pune). In his talk he emphasised the need of regular yoga and pranayama for all age groups. Mrs. Kamal Nanaware (Yog Guru) delivered seminar on "Importance of Yoga in Life" and Dr. Mrunal Jamdade (Asst. Prof. Tilak Maharashtra Vidyapeeth) took Yoga session. Dr. Satish Tadwalkar (Ex. President, Kharadi Doctors association, delivered seminar on 'Sahaj Yoga' and conducted meditation. Principal Dr. Ashok Bhosale guided students about Importance of yoga in life of students. The overall activity was coordinated by Mr. Sujit S. Kakade by NSS program officer and NSS volunteers.

Dr. Satish Tadwalkar & his team giving demonstration of Meditation & Yoga.

Pune District Education Association's Shankarrao Ursal College of Pharmaceutical Sciences & Research Centre, Kharadi, Pune-411014.