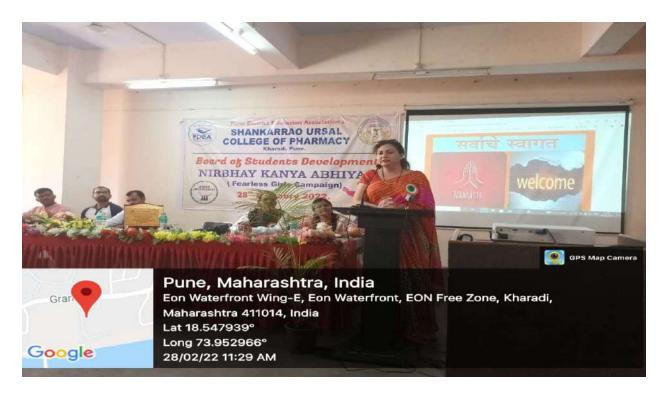

**Day 6:** Students performed tree plantation in Phulgaon Village. In the evening session NSS volunteers performed village survey on various socioeconomic parameters.

**Day 7:** Cleaning & decoration of Mr. Satya Sai Gramin Seva Kendra premises was done by NSS Volunteers.