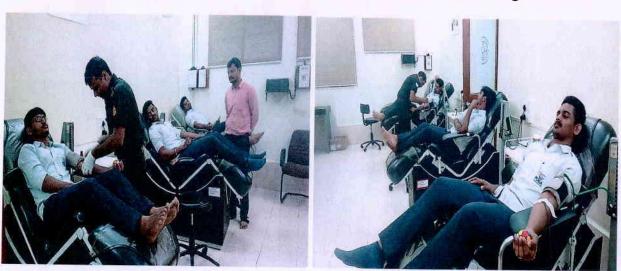

### Blood Donation Camp (24th July 2018)

On the occasion of 59<sup>th</sup> birthday celebration of Hon. Shri. Ajiitdada Pawar, Ex. Deputy Chief Minister Government of Maharashtra and President P.D.E.A. blood donation camp was organized in the college in the association with nobel blood bank Hadapsar.

For this Blood donation camp, Hon. Shri. Sunil Bankar, Ex corporator PMC, Hon. Shri. Bhaiya Saheb Jadhav, corporator PMC and Hon. Shri. Somnath Sable, vice president NCP Vadgaon Sheri, where present as a guest as well as they inspired our students for blood donation total 52 students, teaching staff and non teaching staff donated blood during this camp.

NSS volunteer actively participated in blood donation camp this blood donation camp was coordinated by professor Sujit Kakade NSS programme officer

Blood Donation Camp organized in the college in the association with Nobel Blood Bank Hadapsar