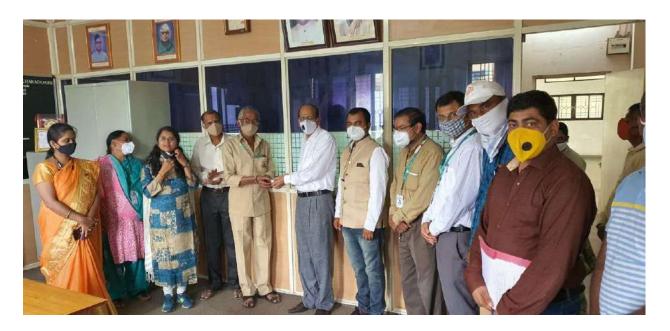

aradi, Pune-14

### Ayurvedic Medicine Distribution -22<sup>nd</sup> July to 28<sup>th</sup> July 2020

Pandemic of COVID19 has created a serious disaster which is considered as the most crucial global health calamity of the century and the greatest challenge that the humankind faced since the 2<sup>nd</sup> world war. The main objective of Ayurvedic medicine distribution activity was to improve and maintain body immunity against COVID19 infection. 'AYUSH QUATHVATI' was procured from PDEA's College of Ayurveda & Research Centre (PDEACARC), Pradhikaran, Nigdi, Pune. Total 30 tablets of 'AYUSH QUATHVATI' for 1-month course were distributed to individual staff. The detail information about the medicine was presented to the staff by Dr. Vijaya Barge, Vice-Principal, PDEA's SUCOPSRC, Kharadi.



Ayurvedic Medicine Distribution to staff members

Dr. Ashok Bhosale

Pune District Education Association's Shankarrao Ursal College of Pharmaceutical Sciences & Research Centre, Khoradi, Pune-411014.



# Pune District Education Association's Shankarrao Ursal College of Pharmaceutical Sciences & Research Center, Kharadi, Pune -14.

#### Report on

#### **Mask Distribution Event**

#### 22<sup>nd</sup> July to 28<sup>th</sup> July 2020

Mask distribution event was organized on the occasion of celebration of 61 <sup>st</sup> birthday of Hon Shri Ajitdada Pawar Deputy chief minister, Maharashtra state and President Pune District Education Association.

Today world is facing the pandemic of COVID19 which is considered as the most crucial global health calamity of the century and the greatest