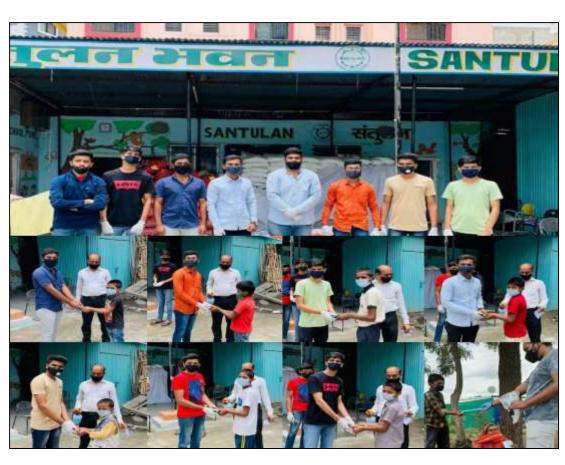

Pune District Education Association's
Shankarrao Ursal College Of Pharmaceutical
Science's & Research Centre

Puno District Education Association's
Shankarrao Ursal College Of Pharmaceutical
Science's & Research Centre
Kharadi, Pune - 411014.