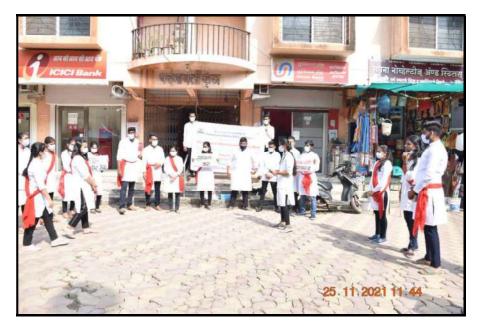

Mr. Kharde P. H.

Student Development Officer

पुणे जिल्हा शिक्षण मंडळाचे शंकरराव उरसळ कॉलेज ऑफ फार्मास्युटीकल सायन्सेस ऑड िमर्च सेंटर खराडी, पुणे-४११०१४. Dr. Ashok Bhosale

PRINCIPAL P. D. E. A's

Shan's teo Ursti College of Pharmaceut, st 30 ances & Research Cent. 2 Kharadi, Pune- 411014.

# SHANKARRAO URSAL COLLEGE OF PHARMACEUTICAL SCIENCES AND RESEARCH CENTRE

Kharadi, Tal. Haveli, Dist. Pune - 411014

Approved by : All India Council for Technical Education,

Pharmacy Council of India, New Delhi.