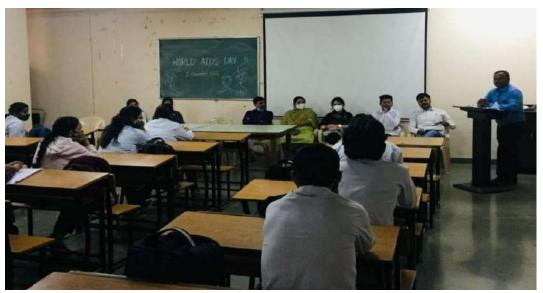

# A Report on

# World AIDS Day (01st December 2021)

The college has organized celebration of World AIDS Day on 01st December 2021.

Mr. Sujit Kakade, NSS programme officer delivered preamble of the celebration of World AIDS Day. Mr. Vipul Dhasade guided college students regarding risk factors for getting AIDS, various symptoms of HIV & treatment & prevention of AIDS. Mr. Manoj Jograna guided the students and in his talk he addressed the social and health problems of people living with HIV. Students also shared their views about prevention of AIDS.

Mr. Vikram Veer delivered vote of thanks. All NSS volunteers actively participated in the celebration of NSS Foundation Day. Overall activity is coordinated by Mr. Sujit Kakade NSS programme officer.



Mr. Sujit Kakade guiding the students.



Mr. Vipul Dhasade guiding the students

# आपल्याला रोगाशी लढायचं आहे, रोग्याशी नाही - प्रा.मनोज जोगराणा

पुणे : दि.०१ ( स्यतेचा कैवारी, ऑनलाइन वृत्तसेवा ) जगामध्ये एड्सप्रस्त लोकांना भावनिक आधार देऊन त्यांच्याशी भेदभाव थांबवणे तसेच लोकांना शिक्षित करून एउस संबंधित अफवा दूर करण्यासाठी आजच्या तरुण वर्गाने प्रयत्नशील रहावे. आपण सर्वांनी एड्स या रोगाशी लढायचं आहे रोग्याशी नव्हे असे प्रतिपादन प्रा.मनोज जोगराणा यांनी उपस्थितांना केले, ते पुणे जिल्हा शिक्षण मंडळाच्या शंकरराव उरसळ फार्मसी महाविद्यालयांमध्ये जागतिक एडस दिनानिमित्त महाविद्यालयाचे प्राचार्य डॉ. अशोक भोसले व ॲंड सचिन मार्गदर्शनाखाली कोतवाल यांच्या आयोजित कार्यक्रमांमध्ये बोलत होते.



एड्स हा आजार एच आय व्ही या व्हायरस मुळे होतो व या विषाणूमुळे माणसाची रोगप्रतिकारक शक्ती कमकुवत होऊन इतर गंभीर आजार होतात. एड्स रुग्णांसाठी समाजामध्ये