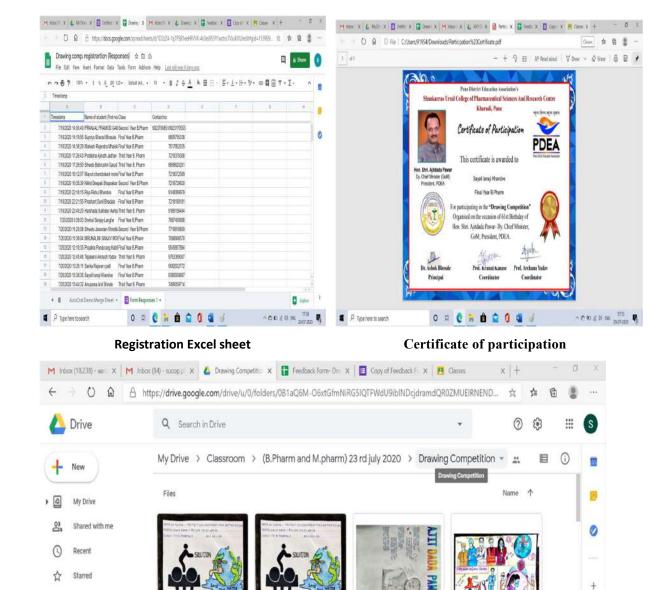

back link : <a href="https://forms.gle/hRE6v5qSBzbvyz949">https://forms.gle/hRE6v5qSBzbvyz949</a>

As Evaluation of Drawing sheets done by Prof. Ashwni Bankar PDEA'S Shankarrao Ursal College of Pharmacy (Diploma), Kharadi and rankers are.

| Sr. no | Name of Student       | Class              |
|--------|-----------------------|--------------------|
| 1.     | Harshada Awhale       | T.Y.B.Pharm        |
| 2.     | Snehal Langhe         | Final Year B.Pharm |
| 3.     | i) Mayuri More        | Final Year B.Pharm |
|        | ii) Prajakta Kalbhore |                    |

The overall programme is coordinated by Prof Krunal Kanase & Archana Yadav.

PRINCIPAL

Pune District Education Association's

Shankarrao Ursal College of Fharmaceutical

Sciences & Research Centre,

Kharadi, Pune-411014.



Drawing sheets uploaded on Google classroom

0

ajit pawar portrait.pdf

0

CamScanner 07-23-2...

2020-7-23, 3:10 PM O...

==

🧎 🛍 📦

II Trash

Storage

799.7 MB of 15 GB used

Buy storage

D Type here to search

2020-7-23, 3:10 PM O...

CamScanner 07-23-2



^ ♠ □ Æ Ø ENG 28-07-2020

CamScanner 07-23-2...



Clicks of Drawing sheets uploaded on Google classroom









**Students Participaption** 

Pune District Education Association's Shankarrap Ursal College of Pharmaceutical Sciences & Research Centre,



#### **Pune District Education Association's**

#### Shankarrao Ursal College of Pharmaceutical Sciences and Research Centre, Kharadi, Pune-14

### **Elocution Competition -24<sup>th</sup> July 2020**

Elocution competition was organized in the college, the topics for this competi