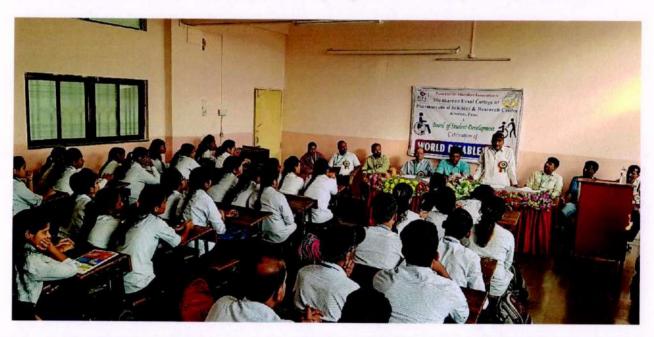

orums and campaigns relating to disability, and communities are encouraged to organize meeting, talks, and even performances in their local areas. Also Mr. Balasaheb Zende addressed to the students and said in India which is home to over 70 million people with disabilities, with few rights, few entitlements, and even fewer opportunities, this day assumes a greater significance, creating visibility and awareness on the issues faced by people with different disabilities before a larger audience.

Principal Dr. Ashok Bhosale sir said issue that was touched on was how world governments could go about preventing disabilities.

The overall activity was coordinated by Mr. Prashant Khade, Student Development Officer.



Mr. Dharmendra Satav, President, Prahar Apang Kranti Manda, West Maharashtra



Mr. Balasaheb Zende, Founder Jivanvadini Matimand Nivas Vidhyalay, Dive

Mr. Prashant Khade

पुणे जिल्हा शिक्षण मंडळाच शंकरराव उरसळ कॉलेज ऑफ फार्मास्युटीकल

सायन्सेस ॲन्ड रिसर्च सेंटर बराडी, पुणे-४११०१४.

Shankarrao Ursal College of Pharmaceutical

Dr. Ashok Bhosale

PRINCIPAL P. D. E. IPal

Sciences & Research Centre

Kharadi, Pune: 441014

Page 48 of 346

शंकरराव उरसळ कॉलेज ऑफ फार्मस्युटीकल सायन्सेस ॲन्ड रिसर्च सेंटर,खराडी,पुणे १४

# जागतिक दिव्यांग दिन कार्यकम पत्रिका ३ डिसेंबर 20१८

| अ.क | कार्यक्म                      | हस्ते                                                                                                                                                       |
|-----|-------------------------------|---------------------------------------------------------------------