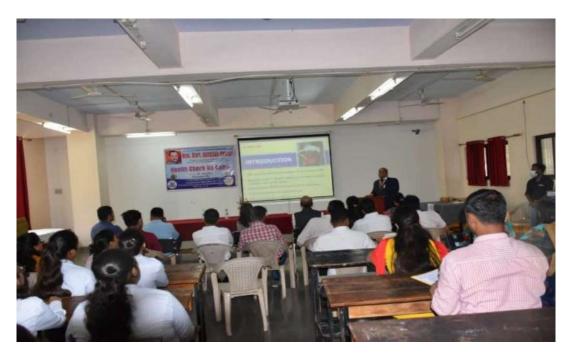

022)

On the occasion of 63<sup>rd</sup> birthday celebration of Hon. Shri. Ajiitdada Pawar, Ex. Deputy Chief Minister, Government of Maharashtra and President, Pune District Education Associations, the college organized a seminar on "Health Awareness' in our institute. Since Dr. Sunil Satav, Orthopedic surgeon Balaji Hospital Kharadi, Pune, is an eminent speaker in this field and have made valuable contributions to the topic, and in an endeavor to raise the health awareness and to highlight the importance of good health in our students and staff, the Dr. Sunil Satav, delivered the seminar on "Back Pain". The students and staff members actively participated in this activity. This seminar was coordinated by Mrs. Trusha P. Shangrapawar.



Dr. Sunil Satav, delivering seminar on "Back Pain"



Dr. Sunil Satav, delivering seminar on "Back Pain"



PRINCIPAL

Pune District Education Association's Shankarrao Ursal College of Pharmaceutical Sciences & Research Centre, Kharadi, Pune-411014.

Mrs. Trusha P. Shangrapawar Cultural Co-ordinator

# Pune District Education Association's Shankarrao Ursal college of Pharmaceutical Sciences & Research Centre, Kharadi, Pune-14.

## Health Check Up Camp- 20/07/2022

| Sr.<br>No. | Name of the Student/Participants           | Year           | Sign