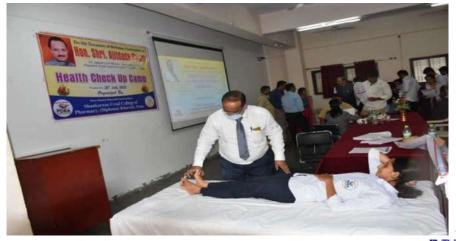

### Blood Donation Camp (24th July 2018)

On the occasion of 59<sup>th</sup> birthday celebration of Hon. Shri. Ajiitdada Pawar, Ex. Deputy Chief Minister Government of Maharashtra and President P.D.E.A. blood donation camp was organized in the college in the association with nobel blood bank Hadapsar.

For this Blood donation camp, Hon. Shri. Sunil Bankar, Ex corporator PMC, Hon. Shri. Bhaiya Saheb Jadhav, corporator PMC and Hon. Shri. Somnath Sable, vice president NCP Vadgaon Sheri, where present as a guest as well as they inspired our students for blood donation total 52 students, teaching staff and non teaching staff donated blood during this camp.

NSS volunteer actively participated in blood donation camp this blood donation camp was coordinated by professor Sujit Kakade NSS programme officer

Blood Donation Camp organized in the college in the association with Nobel Blood Bank Hadapsar