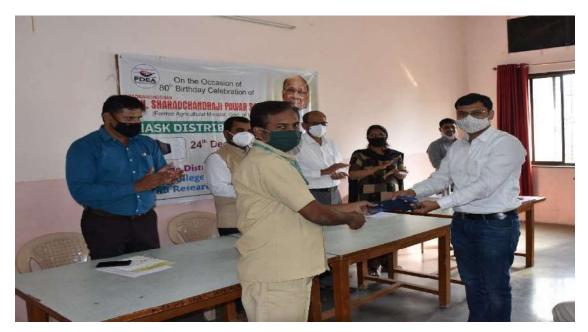

Pune District Education Association's
Shankarrao Ursal College Of Pharmaceutical
Science's & Research Centre

Puno District Education Association's
Shankarrao Ursal College Of Pharmaceutical
Science's & Research Centre
Kharadi, Pune - 411014.