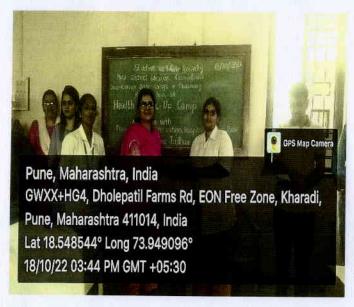

#### A Report on

#### Free Health Check Up Camp & Medicine Distribution in Wari - 28th June 2019

College organized free health check-up and free medicine distribution camp at the village Uruli Devachi on the occasion of Shri. Sant Shiromani Dnyaneshwar Maharaj Palkhi Sohala under National Service Scheme. Free health check-up camp was organised for 'Warkaris' in association with team of doctors. Dr. Swapnil Bhadale, Dr. Sarika Bhadale, Mr. Kishor Kumbhar and their team provided first aid kit and health check-up facility & Free medicines were also distributed as per the health profile of 'Warkaris'. The activity was coordinated by Mr. Vipul V. Dhasade and Mr. Sujit S. Kakade.