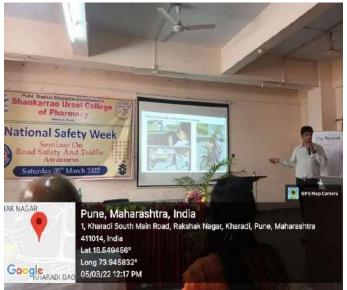

an with the welcome of the chief guest. In the programs, Prof. Tejaswini Kande pledged Fight Against Drugs to students under the Government of India's Fight Against Drugs campaign. Principal Dr. Ashok Bhosale Sir while expressing his views said that it is very important to do road safety and traffic awareness. He appealed to the students to abide by all the traffic rules. After this Mr. Avinash Ghogardare Sir, the chief guest, and lecturer who has guided the students on the topic of Road Safety and Traffic Awareness through a PowerPoint Presentation. He also interacted with the students on the subject. The program was moderated by Prof. Tejaswini Kande. A vote of thanks was given by Prof. Prashant Khade (SDO). The technical support for this program was provided by Dr. Amit Kasbe Sir.







Mr. Avinash Ghogardare has guided the students on



Pledged Fight Against Drugs

Mr. Prashant Khade

(SDO)

PRINCIPAL

Pune District Education Association's Shankarrao Ursal College of Pharmaceutical Sciences & Research Centre, Khoradi, Pune-411014.



# Pune District Education Association's SHANKARRAO URSAL COLLEGE OF PHARMACEUTICAL SCIENCES AND RESEARCH CENTRE, KHARADI, PUNE-14.



## **Board of Students Development**

# National Safety Week

Seminar on

"Road Safety and Traffic Awareness"

Saturday, 05th March 2022.

#### **PROTOCOL**

| Sr. No. | <u>Events</u>                            | Responsible Person                                                             |
|---------|------------------------------------------|--------------------------------------------------------------