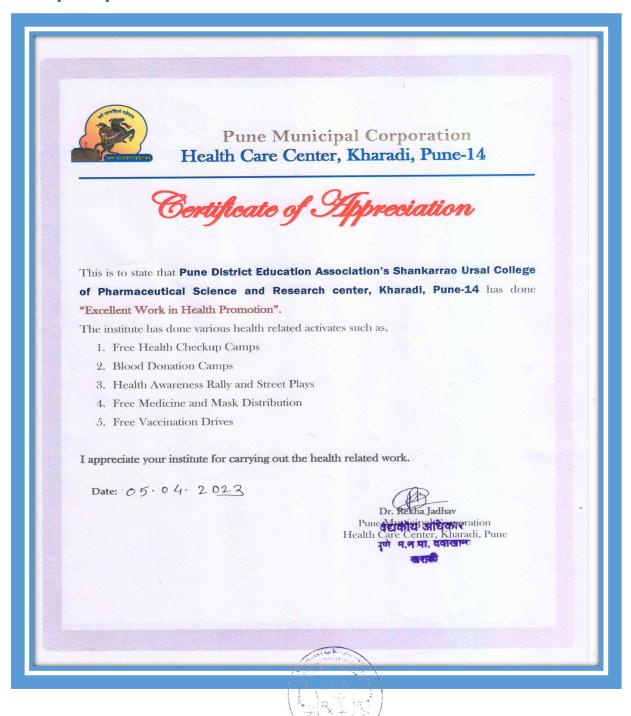

e on this occasion special lecture are organised on the particular topics
- **D) Pledge on De addiction:** Today younger generation has been rooted due to addiction, it's very important to keep students away from such practise. College thrives hard to see that any of our students is not the victim of any addiction, college make the students aware about the harmful effects addiction and make the student to sworn the de-addict oath.

This above activity really supports the best practise mission of our college Initiating and thriving for Hale and hearty life.

## Success Number 5: Awards and Recognition

# Achievements in Health Promotional Activities

1. Certificate of Appreciation for "Excellent Work in Health Promotion" from Pune Municipal Corporation Health Care centre, Pune in 2022-23.



2. Award for "Excellent Clean Institute" (उत्कृष्ट स्वच्छ महाविद्यालय) from Subhadra Mauli Foundation Pune in 2022-23.



3. Certificate of Appreciation for participating in "Edu Youth Meet" for enabling healthy and stress free society in 2022-23.



4. Certificate of Appreciation for "Special NSS Camp" (श्रमसंस्कार शिबिर) from Kesnand Gram Panchayat in 2022-23.



5. Award for "Excellent Social Awareness Institute" (उत्कृष्ट सामाजिक जनजागृती महाविद्यालय) From Karm foundation, Maharashtra in 2021-22.



कर्म फौंडेशन , महाराष्ट्र प्रमाणित करण्यात येते की , पुणे जिल्हा शिक्षण मंडळाचे ' शंकरराव उसळ कॉलेज ऑफ फार्मासिटिकल सायन्सेस अँड रिसर्च सेंटर खराडी, पुणे '

यांनी सन २०२० - २१ या कालावधीत ' सामाजिक बांधिलकी जपत महाविद्यालयाने कोविड-19 या महामारीच्या परिस्थितीमध्ये राष्ट्रीय सेवा योजने अंत