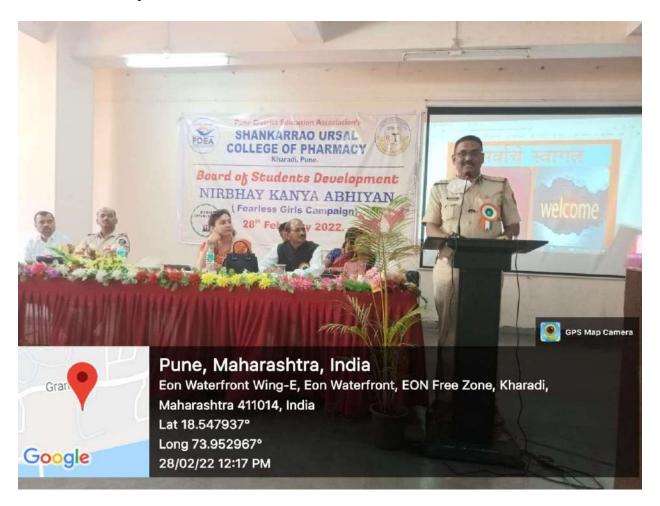

**Day 6:** Students performed tree plantation in Phulgaon Village. In the evening session NSS volunteers performed village survey on various socioeconomic parameters.

**Day 7:** Cleaning & decoration of Mr. Satya Sai Gramin Seva Kendra premises was done by NSS Volunteers.