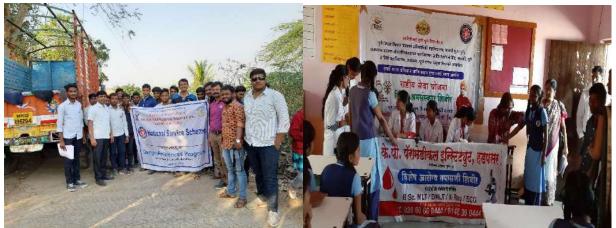

### Blood Donation Camp (24th July 2018)

On the occasion of 59<sup>th</sup> birthday celebration of Hon. Shri. Ajiitdada Pawar, Ex. Deputy Chief Minister Government of Maharashtra and President P.D.E.A. blood donation camp was organized in the college in the association with nobel blood bank Hadapsar.

For this Blood donation camp, Hon. Shri. Sunil Bankar, Ex corporator PMC, Hon. Shri. Bhaiya Saheb Jadhav, corporator PMC and Hon. Shri. Somnath Sable, vice president NCP Vadgaon Sheri, where present as a guest as well as they inspired our students for blood donation total 52 students, teaching staff and non teaching staff donated blood during this camp.

NSS volunteer actively participated in blood donation camp this blood donation camp was coordinated by professor Sujit Kakade NSS programme officer

Blood Donation Camp organized in the college in the association with Nobel Blood Bank Hadapsar