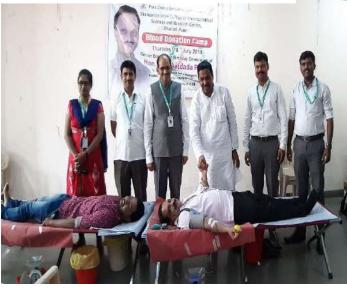

### Blood Donation Camp (24th July 2018)

On the occasion of 59<sup>th</sup> birthday celebration of Hon. Shri. Ajiitdada Pawar, Ex. Deputy Chief Minister Government of Maharashtra and President P.D.E.A. blood donation camp was organized in the college in the association with nobel blood bank Hadapsar.

For this Blood donation camp, Hon. Shri. Sunil Bankar, Ex corporator PMC, Hon. Shri. Bhaiya Saheb Jadhav, corporator PMC and Hon. Shri. Somnath Sable, vice president NCP Vadgaon Sheri, where present as a guest as well as they inspired our students for blood donation total 52 students, teaching staff and non teaching staff donated blood during this camp.

NSS volunteer actively participated in blood donation camp this blood donation camp was coordinated by professor Sujit Kakade NSS programme officer

Blood Donation Camp organized in the college in the association with Nobel Blood Bank Hadapsar