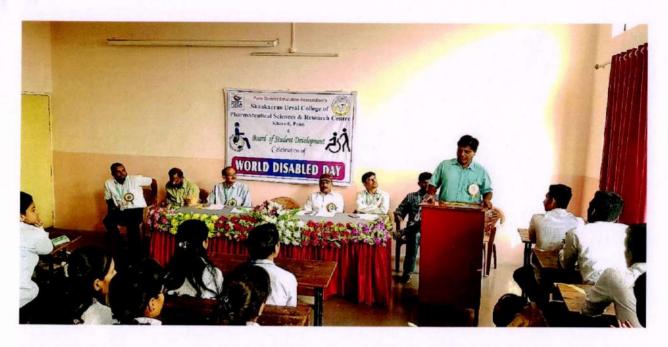

endra Satav addressed to the students and said a used for holding discussions, forums and campaigns relating to disability, and communities are encouraged to organize meeting, talks, and even performances in their local areas. Also Mr. Balasaheb Zende addressed to the students and said in India which is home to over 70 million people with disabilities, with few rights, few entitlements, and even fewer opportunities, this day assumes a greater significance, creating visibility and awareness on the issues faced by people with different disabilities before a larger audience.

Principal Dr. Ashok Bhosale sir said issue that was touched on was how world governments could go about preventing disabilities.

The overall activity was coordinated by Mr. Prashant Khade, Student Development Officer.



Mr. Dharmendra Satav, President, Prahar Apang Kranti Manda, West Maharashtra



Mr. Balasaheb Zende, Founder Jivanvadini Matimand Nivas Vidhyalay, Dive

Mr. Prashant Khade

पुणे जिल्हा शिक्षण मंडळाच शंकरराव उरसळ कॉलेज ऑफ फार्मास्युटीकल

सायन्सेस ॲन्ड रिसर्च सेंटर बराडी, पुणे-४११०१४.

Shankarrao Ursal College of Pharmaceutical

Dr. Ashok Bhosale

PRINCIPAL P. D. E. IPal

Sciences & Research Centre

Kharadi, Pune: 441014

Page 48 of 346

शंकरराव उरसळ कॉलेज ऑफ फार्मस्युटीकल सायन्सेस ॲन्ड रिसर्च सेंटर,खराडी,पुणे १४

# जागतिक दिव्यांग दिन कार्यकम पत्रिका ३ डिसेंबर 20१८

| अ.क | कार्यक्म                      | हस्ते                                                                                                                                                       |
|-----|---------------------