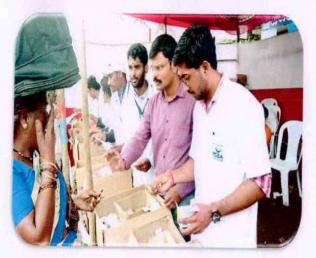

### A Report on Free Health Check Up Camp & Medicine Distribution in Wari (09th July 2018)

College organized free health checkup and free medicine distribution Camp at the village Uruli Devachi on the occasion of Shri Sant Shiromani Dnyaneshwar Maharaj palkhi sohala on 09th July 2018.

Free health checkup and free medicine distribution camp was organized under national service scheme regular activity. Free medicines were distributed as per the health profile and need of the devotees those participated in Palkhi. Free health checkup camp for devotees were done in association with Dr. Swapnil Bhadale, Dr. Sarika Bhadale and their team of doctors.

Dr. Swapnil Bhadale, Dr. Sarika Bhadale, Mr. Kishor Kumbhar and their team provided first aid kit and health checkup facility & all the medicines. All the NSS volunteers were actively participated in this event. This activity was coordinated by Prof. Sujit Kakade and Prof. Vipul Dhasade.