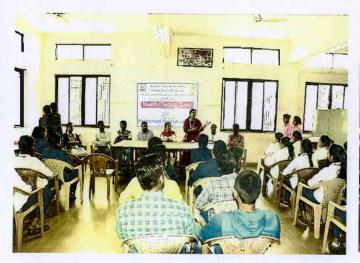

### A Report on Free Health Check Up Camp & Medicine Distribution in Wari (09th July 2018)

College organized free health checkup and free medicine distribution Camp at the village Uruli Devachi on the occasion of Shri Sant Shiromani Dnyaneshwar Maharaj palkhi sohala on 09th July 2018.

Free health checkup and free medicine distribution camp was organized under national service scheme regular activity. Free medicines were distributed as per the health profile and need of the devotees those participated in Palkhi. Free health checkup camp for devotees were done in association with Dr. Swapnil Bhadale, Dr. Sarika Bhadale and their team of doctors.

Dr. Swapnil Bhadale, Dr. Sarika Bhadale, Mr. Kishor Kumbhar and their team provided first aid kit and health checkup facility & all the medicines. All the NSS volunteers were actively participated in this event. This activity was coordinated by Prof. Sujit Kakade and Prof. Vipul Dhasade.