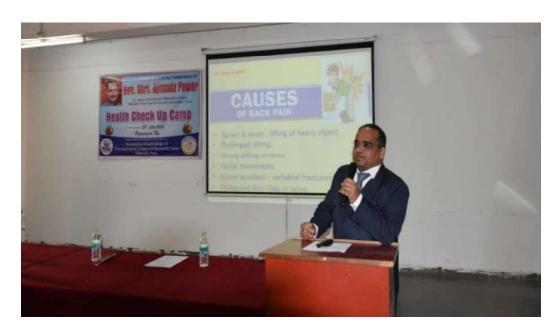

A Report on

## A Seminar on "Back Pain" (20th July 2022)

On the occasion of 63<sup>rd</sup> birthday celebration of Hon. Shri. Ajiitdada Pawar, Ex. Deputy Chief Minister, Government of Maharashtra and President, Pune District Education Associations, the college organized a seminar on "Health Awareness' in our institute. Since Dr. Sunil Satav, Orthopedic surgeon Balaji Hospital Kharadi, Pune, is an eminent speaker in this field and have made valuable contributions to the topic, and in an endeavor to raise the health awareness and to highlight the importance of good health in our students and staff, the Dr. Sunil Satav, delivered the seminar on "Back Pain". The students and staff members actively participated in this activity. This seminar was coordinated by Mrs. Trusha P. Shangrapawar.



Dr. Sunil Satav, delivering seminar on "Back Pain"



Dr. Sunil Satav, delivering seminar on "Back Pain"



PRINCIPAL

Pune District Education Association's Shankarrao Ursal College of Pharmaceutical Sciences & Research Centre, Kharadi, Pune-411014.

Mrs. Trusha P. Shangrapawar Cultural Co-ordinator

# Pune District Education Association's Shankarrao Ursal college of Pharmaceutical Sciences & Research Centre, Kharadi, Pune-14.

## Health Check Up Camp- 20/07/2022

| Sr.<br>No. | Name of the Student/Participants           | Year           | Sign