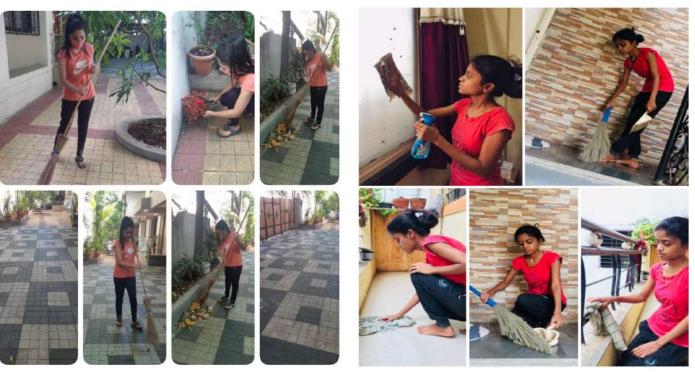

lunteers done health survey of various families during COVID-19 pandemic situation & filled collected data on the SPPU website. NSS volunteers prepared mask at their home and distributed those mask to the needy peoples or peoples who can't afford buying mask.

NSS volunteers planted trees in their villages, in their farms or nearby places during corona pandemic situation. All NSS volunteers actively participated in Swachh Wari, Swastha Wari & Nirmal Wari Abhiyan 2020.







NSS volunteers doing health survey during COVID-19 pandemic situation RINCIPAL





NSS volunteers prepared mask at their home and distributed those mask to the needy peoples

PRINCIPAL
Pune District Education Association's
Shankarrao Ursel College of Pharmaceutical
Sciences & Research Centre,
Kharadi, Pune-411014.





NSS volunteers done cleaning of public places in their native places

Mr. Sujit Kakade NSS Program Officer

Acaliale.



PRINCIPAL
Pune District Education Association's
Shankarrao Ursal College of Pharmaceutical
Sciences & Research Centre,
Kharadi, Pune-411014.

#### Pune District Education Association's Shankarrao Ursal College of Pharmaceutical Sciences and Research Center, Kharadi, Pune-14.

·

#### Report on

#### **Drawing competition**

(23 rdJuly2020)

On the occasion of 61<sup>th</sup> Birthday of Hon. Shri Ajitdada Pawar, Deputy Chief Minister Maharashtra and President, Pune District Education Association, college has organized Drawing competition on 23<sup>rd</sup> July 2020.

The subjects for drawing competition were

- 1. Portrait of Hon. Shree Ajitdada Pawar saheb (Ex. Deput