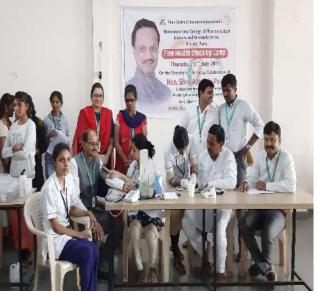

### A Report on Free Health Check Up Camp & Medicine Distribution in Wari (09th July 2018)

College organized free health checkup and free medicine distribution Camp at the village Uruli Devachi on the occasion of Shri Sant Shiromani Dnyaneshwar Maharaj palkhi sohala on 09th July 2018.

Free health checkup and free medicine distribution camp was organized under national service scheme regular activity. Free medicines were distributed as per the health profile and need of the devotees those participated in Palkhi. Free health checkup camp for devotees were done in association with Dr. Swapnil Bhadale, Dr. Sarika Bhadale and their team of doctors.

Dr. Swapnil Bhadale, Dr. Sarika Bhadale, Mr. Kishor Kumbhar and their team provided first aid kit and health checkup facility & all the medicines. All the NSS volunteers were actively participated in this event. This activity was coordinated by Prof. Sujit Kakade and Prof. Vipul Dhasade.