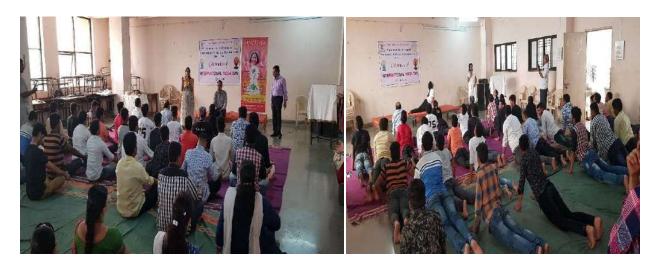

### International Yoga Day (21st June 2018)

On the occasion of International Yoga Day, the college organised Yoga session for students, teaching, non-teaching and NSS volunteers on 21<sup>st</sup> June 2018 in the college recreation hall. The chief guest of the programme was Mr. Nitin Jadhav (President of Maharashtra State Marathi Patrakar Sangh, Haveli, Pune). In his talk he emphasised the need of regular yoga and pranayama for all age groups. Mrs. Kamal Nanaware (Yog Guru) delivered seminar on "Importance of Yoga in Life" and Dr. Mrunal Jamdade (Asst. Prof. Tilak Maharashtra Vidyapeeth) took Yoga session. Dr. Satish Tadwalkar (Ex. President, Kharadi Doctors association, delivered seminar on 'Sahaj Yoga' and conducted meditation. Principal Dr. Ashok Bhosale guided students about Importance of yoga in life of students. The overall activity was coordinated by Mr. Sujit S. Kakade by NSS program officer and NSS volunteers.

Dr. Satish Tadwalkar & his team giving demonstration of Meditation & Yoga.

Pune District Education Association's Shankarrao Ursal College of Pharmaceutical Sciences & Research Centre, Kharadi, Pune-411014.