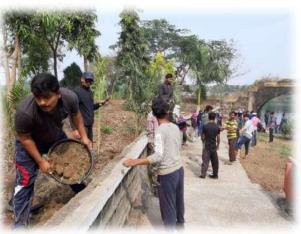

### A Report on Free Health Check Up Camp & Medicine Distribution in Wari (09th July 2018)

College organized free health checkup and free medicine distribution Camp at the village Uruli Devachi on the occasion of Shri Sant Shiromani Dnyaneshwar Maharaj palkhi sohala on 09th July 2018.

Free health checkup and free medicine distribution camp was organized under national service scheme regular activity. Free medicines were distributed as per the health profile and need of the devotees those participated in Palkhi. Free health checkup camp for devotees were done in association with Dr. Swapnil Bhadale, Dr. Sarika Bhadale and their team of doctors.