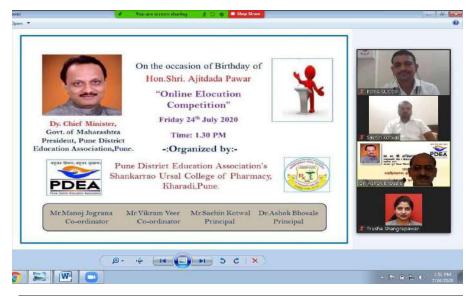

es & Research Centre,



#### **Pune District Education Association's**

#### Shankarrao Ursal College of Pharmaceutical Sciences and Research Centre, Kharadi, Pune-14

### **Elocution Competition -24<sup>th</sup> July 2020**

Elocution competition was organized in the college, the topics for this competition were 'Hon. Shri. Ajitdada Pawar – The Dynamic Personality', 'Precautions and measures for Prevention of Covid-19', 'Save Environment-Save Life'. Students actively participated in the competition. Total 16 students actively participated in this competition. Khandve Sayali, a student of Final Year B. Pharm stood at 1<sup>st</sup> position, Bhange Aishwarya, student of Third Year B. Pharm stood at 2<sup>nd</sup>, Bhosale Abhilash, a student of Second Year M. Pharm stood 3<sup>rd</sup>.





Faculty members and Students participated in Programme

Dr. Ashok Bhosale

# Pune District Education Association's Shankarrao Ursal College of Pharmaceutical Sciences and Research Center, Kharadi, Pune-14.

\_\_\_\_\_\_

#### Report on e-Poster competition (26th July 2020)

On the occasion of 61 <sup>th</sup> Birthday of Hon. Shri Ajitdada Pawar, Deputy Chief Minister Maharashtra and President, Pune District Education Association, Annasaheb Magar college, Hadapsar has organized e-poster competition on 26<sup>th</sup>2020.

#### Topics for e-Poster -

- 1. Effect of pandamic Covid 19 on Human Psychology
- 2. Effect of pandamic Covid 19 on Global Economy
- 3. Reduce, Reuse and Recycle (3 R's of ecosystem)
- 4. Important work of Hon'ble Deputy chief minister GoM, Shri Ajit dada Pawar Sahe