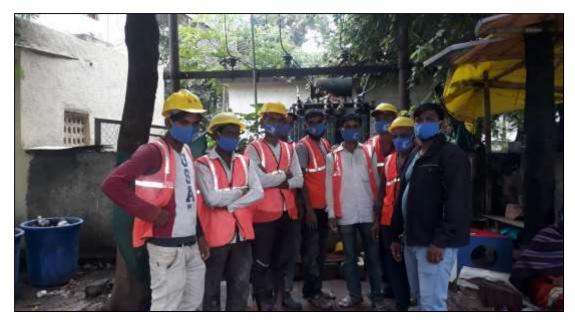

stribution are as per the below mentioned particulars.

| Sr.no | Particulars                      | Total no of mask |
|-------|----------------------------------|------------------|
| 1.    | Staff teaching and non- teaching | 350              |
| 2.    | Students                         |                  |
|       | S. Y .B. Pharm                   | 100              |
|       | T. Y. B .Pharm                   | 200              |
|       | Final Y.B. Pharm                 | 50               |
|       | M.Pharm                          | 35               |
|       | TOTAL                            | 735              |





**Inauguration of Program** 

Mask Distribution to needy public



Students Prepared mask & Distributed to needy people.







Mask Distribution at orphan House



Mask Distribution to works

Dr.R.Y.Patil Staff Coordinator PRINCIPAL
Pune District Education Association's
Shankarrao Ursal College of Pharmaceutical
Sciences & Researc 3/5 nire,
Kharadi, Pune-411014.

# Pune District Education Association's Shankarrao Ursal College of Pharmaceutical Sciences & Research Center, Kharadi, Pune -14.



#### **E NOTICE**

Date-20/07/2020

All the teaching and nonteaching staff members are hereby informed that the Mask distribution event has been organized on the occasion of celebration of 61 st birthday of Hon Shri Ajitdada Pawar Deputy chief minister, Maharashtra state and President Pune District Education Association. All the teaching staff members should distribute minimum 10 masks and the nonteaching staff members should distribute 05 masks, this activit