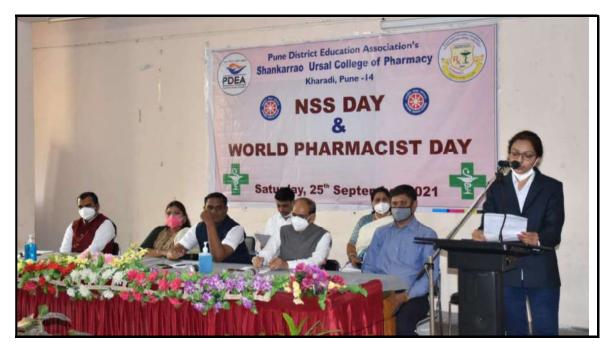

he service to the society and briefed the gathering about role of pharmacists in the health care system. The Pharmacy Oath was administered to pertinent students by Programme coordinator Prof. Vipul Dhasade. Student representative Ms. Anuradha Daundkar, Ms. Rutuja Dhumal, Mr. Prashant Pawar and Shravani Dalvi Express Thoughts during Programme. Programme organized on hybrid mode by the assistant of Dr. Amit Kasabe, Assistant Professor. All Students attended programme online zoom meeting app.

Zoom Meeting Details-

Meeting ID: 864 0155 3474 Passcode: pdeasu







# Some moments during programme



The chief guest for programme Adv. Bhaiyasaheb Jadhav, Corporator Pune Municipal Corporation address students



Dr. Ashok Bhosale, Principal of College, address students during Programme









Speech by Student representative Ms. Anuradha Daundkar, Final Year B. Pharm



Pharmacist Oath given to all Final Year B. Pharm students







# SHANKARRAO URSAL COLLEGE OF PHARMACEUTICAL SCIENCES & RESEARCH CENTRE, KHARADI, PUNE-14.

# **World Pharmacist Day Celebration**

# 25<sup>th</sup> September 2021

# **Student Attended Programme by Online Mode**

|             | Class:                          | S. Y. B. Phari | m                                  |
|-------------|---------------------------------|----------------|------------------------------------|
| Roll<br>No. | Candidate Name                  | Roll<br>No.    | Candidate Name                     |
| 1.          | Akhade Akshay Balkrishna        | 37.            | Pawar Prajakta Jotishya            |
| 2.          | Aranya