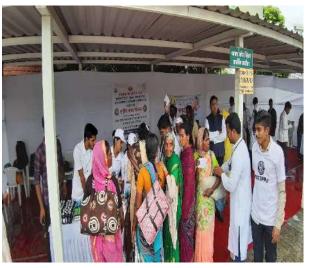

### Social Awareness During Wari (09th July 2018)

College organized social awareness on the occasion of Shri Sant Shiromani Dnyaneshwar Maharaj palkhi sohala.

Social awareness program was organized to create awareness among the devotees those participated in palkhi sohala, about the various burning environmental, health and social issues.

All the NSS volunteers were actively participated in this event. This activity was coordinated by Prof. Sujit Kakade, NSS Program Officer.

Social Awareness During Wari

Mr. Sujit Kakade

**NSS Program Officer** 