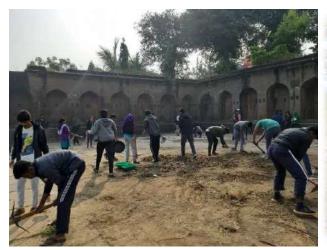

### Social Awareness During Wari (09th July 2018)

College organized social awareness on the occasion of Shri Sant Shiromani Dnyaneshwar Maharaj palkhi sohala.

Social awareness program was organized to create awareness among the devotees those participated in palkhi sohala, about the various burning environmental, health and social issues.

All the NSS volunteers were actively participated in this event. This activity was coordinated by Prof. Sujit Kakade, NSS Program Officer.

Social Awareness During Wari

Mr. Sujit Kakade

**NSS Program Officer** 