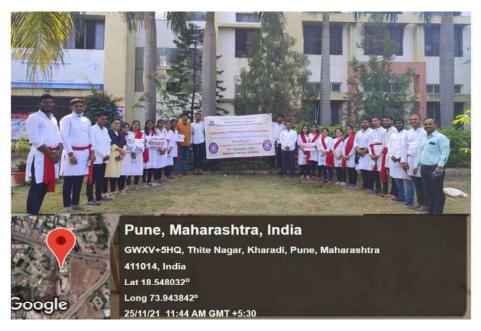

Mr. Kharde P. H.

Student Development Officer

पुणे जिल्हा शिक्षण मंडळाचे शंकरराव उरसळ कॉलेज ऑफ फार्मास्युटीकल सायन्सेस ऑड िमर्च सेंटर खराडी, पुणे-४११०१४. Dr. Ashok Bhosale

PRINCIPAL P. D. E. A's

Shan's teo Ursti College of Pharmaceut, st 30 ances & Research Cent. 2 Kharadi, Pune- 411014.

# SHANKARRAO URSAL COLLEGE OF PHARMACEUTICAL SCIENCES AND RESEARCH CENTRE

Kharadi, Tal. Haveli, Dist. Pune - 411014

Approved by : All India Council for Technical Education,

Pharmacy Council of India, New Delhi.