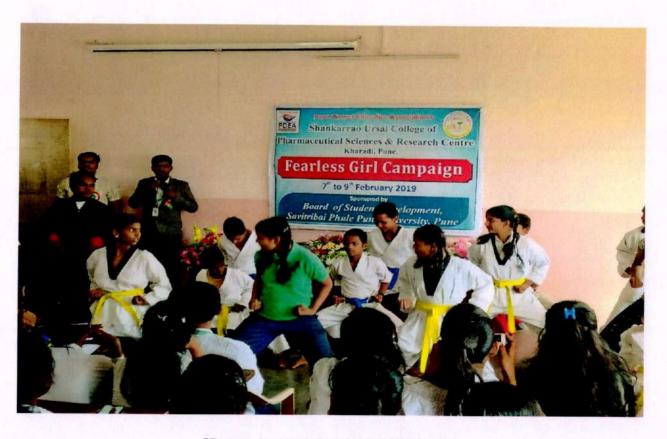

ized this campaign.



Dr. Ashok Bhosale (Principal) at Inauguration function



#### First day:

On 7<sup>th</sup> Feb 2019 college organize "Self-Defense Karate training". College invites Mr. Karan Asware. Marshal Art trainer, Yuva Aadhar Sanghatana, Maharashtra State, for provide training of self-defense. He explained the importance of self-defense training for women. He also explained the various techniques and methods of self-defense. Further he stated the role of society in empowering women. The workshop was meant exclusively for girls, where participants received hands-on training and learnt various techniques of self-defense, prominent ones being hand blade neck strike, finger thrust on face, front kick from ankle, knee kick on growing and outer thigh, basic punch and wrist lock.



Karate Art training for Self Defenses



#### Second Day:

On 8<sup>th</sup> Feb 2019 college organized seminar on "**Personality Development**" of girl's students. Dr. Narayan Tak, Professor, Waghire College, Saswad is invited as resource person of this seminar. He said you bring your self-esteem down by comparing yourself with others. That shrivels your personality and does not let your strengths blossom. Know that you and the other person are unique and are just incomparable. A proton can never lose its positivity. Nor can you! Stress may affect us on the outside. However, your inner core continues to radiate positivity like a proton. It stays unaffected, happy and peaceful.



Dr. Narayan Tak deliver a seminar on "Personality Development"

#### Third Day:

On 9<sup>th</sup> Feb 2019