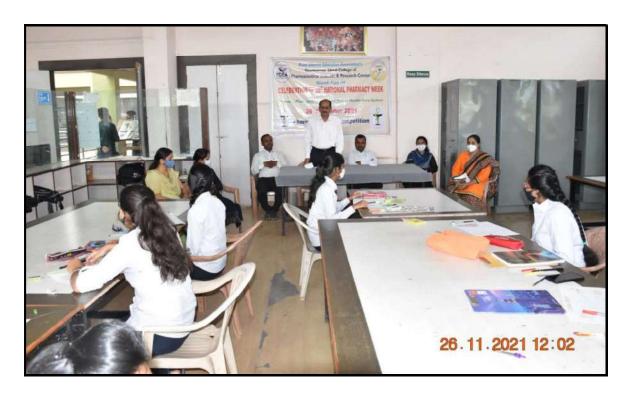

Mr. Kharde P. H.

Student Development Officer

पुणे जिल्हा शिक्षण मंडळाचे शंकरराव उरसळ कॉलेज ऑफ फार्मास्युटीकल सायन्सेस ऑड िमर्च सेंटर खराडी, पुणे-४११०१४. Dr. Ashok Bhosale

PRINCIPAL P. D. E. A's

Shan's teo Ursti College of Pharmaceut, st 30 ances & Research Cent. 2 Kharadi, Pune- 411014.

# SHANKARRAO URSAL COLLEGE OF PHARMACEUTICAL SCIENCES AND RESEARCH CENTRE

Kharadi, Tal. Haveli, Dist. Pune - 411014

Approved by : All India Council for Technical Education,

Pharmacy Council of India, New Delhi.