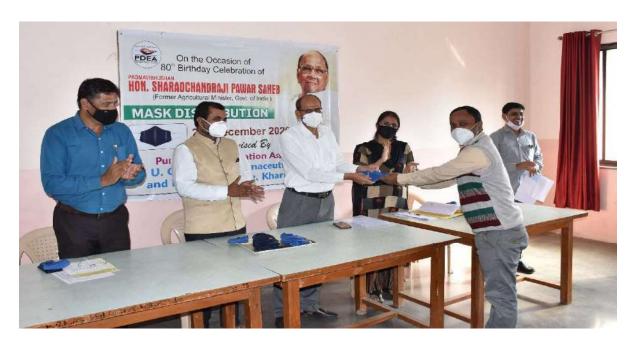

Pune District Education Association's
Shankarrao Ursal College Of Pharmaceutical
Science's & Research Centre

Puno District Education Association's
Shankarrao Ursal College Of Pharmaceutical
Science's & Research Centre
Kharadi, Pune - 411014.