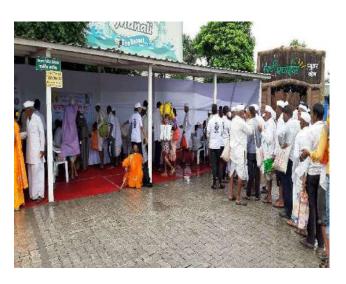

### Social Awareness During Wari (09th July 2018)

College organized social awareness on the occasion of Shri Sant Shiromani Dnyaneshwar Maharaj palkhi sohala.

Social awareness program was organized to create awareness among the devotees those participated in palkhi sohala, about the various burning environmental, health and social issues.

All the NSS volunteers were actively participated in this event. This activity was coordinated by Prof. Sujit Kakade, NSS Program Officer.

Social Awareness During Wari

Mr. Sujit Kakade

**NSS Program Officer** 