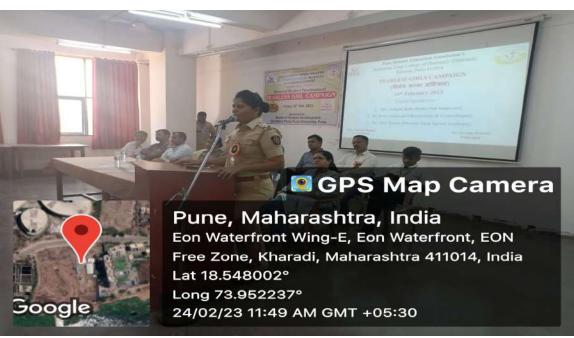

al activities. They are also given training in self-employment and all possible other activities that enhance their social confidence.

The inauguration function is done on date 24<sup>th</sup> Feb 2022 Chief Guest of this function Mrs. Sangita Kale, Police Sub-Inspector, Chandannagar Police Station, Pune City. On this occasion, our principal Dr. Ashok Bhosale guided the student and he explain the importance of this campaign for girls.

First Topic: Women's Legal Rights

Mrs. Sangita Kale, Police Sub-Inspector, Chandannagar Police Station, Pune City, was present for the event. Mrs. Sangita Kale gave a lecture on Legal Rights for Women and explained to the students the special rights and laws for women as per the Constitution of India. He also answered various questions of the students.





#### Second Topic: Women's Health and Hygiene

**Dr. Swati Ajit Gaikwad, Gynecologist, Motherhood Hospital, Pune** was invited for the second lecture on Women's Health and Hygiene under Nirbhaya Kanya Abhiyan. In this lecture, Dr. Swati Ajit Gaikwad explained to the students how to overcome the physical problems of women and how to have a routine to prevent any disease. He also solved their questions by discussing with the students.



#### **Third Session: Self Defense Training**

In the third session, the college organizes "Self-Defense training". The college invites Mr. Vijay Kodre, Director Yash Sport Academy & International Referee Martial Arts, Mundhwa, Pune, to provide training of self-defense. He explained the importance of self-defense training for women. He also explained the v