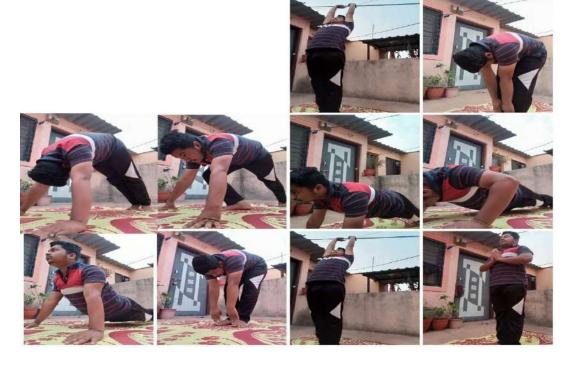

# Board of Students Development

Board of Students Development of Savitribai Phule Pune University, Pune, sponsored three-day Fearless Girl Campaign (निर्भय कन्या अभियान) organized in college in between on 7<sup>th</sup> Feb to 9<sup>th</sup> Feb 2019. It aims to develop the confidence and personality of a lady student who comes from the rural areas and are deprived sections of society. The main objective of this scheme is to develop a critical mind, self-confidence and a commitment to society. The lady students are given training in health, law, and social activities. They are also given training in self-employment and all possible other activities that enhance her social confidence.

**Inauguration function:** Inauguration function done on date 7<sup>th</sup> Feb 2019. Chief Guest of this function Karan Asware. Marshal Art trainer, Yuva Aadhar Sanghatana, Maharashtra State. At this occasion our principal Dr. Ashok Bhosale guided student and he explain importance of this campaign for girls. Student development officer Mr. Prashant Khade sir give vote of thank. He said our college is very thankful to Board of student development SPPU, Pune for given funding for organized this campaign.

Dr. Ashok Bhosale (Principal) at Inauguration function