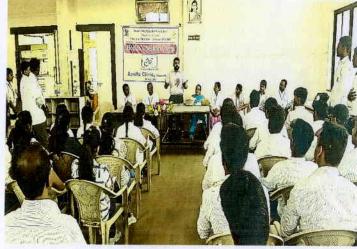

### International Yoga Day (21st June 2018)

On the occasion of International Yoga Day, the college organised Yoga session for students, teaching, non-teaching and NSS volunteers on 21<sup>st</sup> June 2018 in the college recreation hall. The chief guest of the programme was Mr. Nitin Jadhav (President of Maharashtra State Marathi Patrakar Sangh, Haveli, Pune). In his talk he emphasised the need of regular yoga and pranayama for all age groups. Mrs. Kamal Nanaware (Yog Guru) delivered seminar on "Importance of Yoga in Life" and Dr. Mrunal Jamdade (Asst. Prof. Tilak Maharashtra Vidyapeeth) took Yoga session. Dr. Satish Tadwalkar (Ex. President, Kharadi Doctors association, delivered seminar on 'Sahaj Yoga' and conducted meditation. Principal Dr. Ashok Bhosale guided students about Importance of yoga in life of students. The overall activity was coordinated by Mr. Sujit S. Kakade by NSS program officer and NSS volunteers.

Dr. Satish Tadwalkar & his team giving demonstration of Meditation & Yoga.

Pune District Education Association's Shankarrao Ursal College of Pharmaceutical Sciences & Research Centre, Kharadi, Pune-411014.