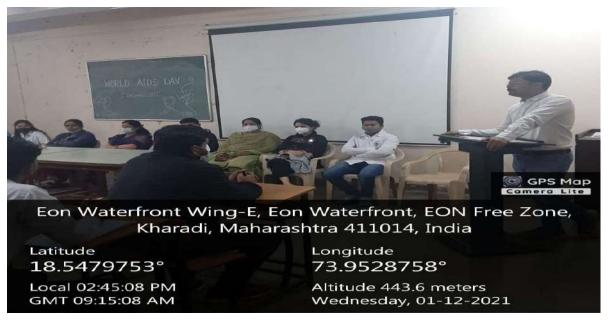

nd Research Center, Kharadi, Pune-14



### A Report on

# World AIDS Day (01st December 2021)

The college has organized celebration of World AIDS Day on 01st December 2021.

Mr. Sujit Kakade, NSS programme officer delivered preamble of the celebration of World AIDS Day. Mr. Vipul Dhasade guided college students regarding risk factors for getting AIDS, various symptoms of HIV & treatment & prevention of AIDS. Mr. Manoj Jograna guided the students and in his talk he addressed the social and health problems of people living with HIV. Students also shared their views about prevention of AIDS.

Mr. Vikram Veer delivered vote of thanks. All NSS volunteers actively participated in the celebration of NSS Foundation Day. Overall activity is coordinated by Mr. Sujit Kakade NSS programme officer.



Mr. Sujit Kakade guiding the students.



Mr. Vipul Dhasade guiding the students

# आपल्याला रोगाशी लढायचं आहे, रोग्याशी नाही - प्रा.मनोज जोगराणा

पुणे : दि.०१ ( स्यतेचा कैवारी, ऑनलाइन वृत्तसेवा ) जगामध्ये एड्सप्रस्त लोकांना भावनिक आधार देऊन त्यांच्याशी भेदभाव थांबवणे तसेच लोकांना शिक्षित करून एउस संबंधित अफवा दूर करण्यासाठी आजच्या तरुण वर्गाने प्रयत्नशील रहावे. आपण सर्वांनी एड्स या रोगाशी लढायचं आहे रोग्याशी नव्हे असे प्रतिपादन प्रा.मनोज जोगराणा यांनी उपस्थितांना केले, ते पुणे जिल्हा शिक्षण मंडळाच्या शंकरराव उरसळ फार्मसी महाविद्यालयांमध्ये जागतिक एडस दिनानिमित्त महाविद्यालयाचे प्राचार्य डॉ. अशोक भोसले व ॲंड सचिन मार्गदर्शनाखाली कोतवाल यांच्या आयोजित कार्यक्रमांमध्ये बोलत होते.



एड्स हा आजार एच आय व्ही या व्हायरस मुळे होतो व या विषाणूमुळे माणसाची रोगप्रतिकारक शक्ती कमकुवत होऊन इतर गंभी