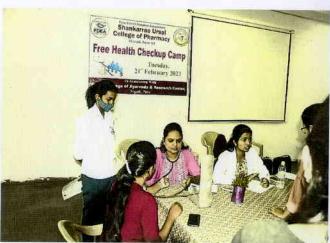

nized free health checkup Camp on 21<sup>st</sup> February 2023 in college. This Health Check Up Camp was organized for the first year B Pharmacy, first year D Pharmacy and first year M Pharmacy students of the college. The camp was organized in collaboration with PDEA's college of Ayurveda and Research Center, Nigdi, Pune, as a part student development activity. The main objective of a Health Check-Up camp is to provide initial care to students in life-threatening conditions.

Dr. Madhawi Banarase and his team was present for this camp. In this, Dr. Madhavi Bansode and her team were honored by the college. At this occasion she was guided students about healthy health. A total of 87 students were examined in this health check-up camp. The activity was coordinated by Mr. Prashant Khade.





Health Checkup During Camp

Dr. Prashant Khade
Student's Development Officer
Pune District Education Association's
Shankarrao Ursal College Of Pharmaceuticm'
Science's & Research Centre
Kharadi, Pune - 411014.

Dr. Ashok Bhosale
PRINCIPAL
P D. E. A's
Sharikarrao Ursal College of
Irmaceutical Sciences & Research Centre

Khereri, Pene-411014



## SHANKARRAO URSAL COLLEGE OF PHARMACEUTICAL SCIENCES AND RESEARCH CENTRE

Kharadi, Tal. Haveli, Dist. Pune - 411014

Approved by

: All India Council for Technical Education.

Pharmacy Council of India, New Delhi.

Subject: Invitation for conduct Health Checkup Camp....

Affiliated to

: Savitribai Phule Pune University (PU/PN/Pharm/384/2009), Code 1235 Recognised by : Government of Maharashtra

Phone: 020 - 27013835

Ref. No.: SUCOPSRC / 100 6 /