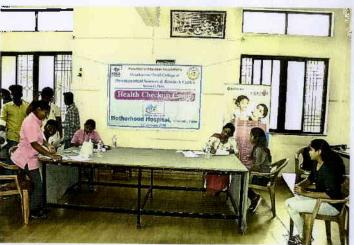

### A Report on Free Health Check Up Camp & Medicine Distribution in Wari (09th July 2018)

College organized free health checkup and free medicine distribution Camp at the village Uruli Devachi on the occasion of Shri Sant Shiromani Dnyaneshwar Maharaj palkhi sohala on 09th July 2018.

Free health checkup and free medicine distribution camp was organized under national service scheme regular activity. Free medicines were distributed as per the health profile and need of the devotees those participated in Palkhi. Free health checkup camp for devotees were done in association with Dr. Swapnil Bhadale, Dr. Sarika Bhadale and their team of doctors.

Dr. Swapnil Bhadale, Dr. Sarika Bhadale, Mr. Kishor Kumbhar and their team provided first aid kit and health checkup facility & all the medicines. All the NSS volunteers were actively participated in this event. This activity was coordinated by Prof. Sujit Kakade and Prof. Vipul Dhasade.

Free Medicine Distribution in Wari

Mr. Sujit Kakade NSS Program Officer

Dr. Ashok Bhosale Principal

P. D. E. A's: Shankarrao Ursel College of Pharmaceutical Sciences & Research Centre Kharadi, Pune- 411014.