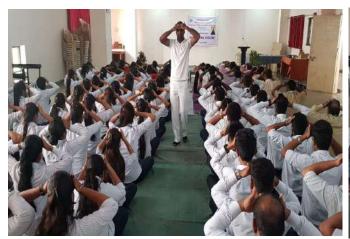

### International Yoga Day (21st June 2018)

On the occasion of International Yoga Day, the college organised Yoga session for students, teaching, non-teaching and NSS volunteers on 21<sup>st</sup> June 2018 in the college recreation hall. The chief guest of the programme was Mr. Nitin Jadhav (President of Maharashtra State Marathi Patrakar Sangh, Haveli, Pune). In his talk he emphasised the need of regular yoga and pranayama for all age groups. Mrs. Kamal Nanaware (Yog Guru) delivered seminar on "Importance of Yoga in Life" and Dr. Mrunal Jamdade (Asst. Prof. Tilak Maharashtra Vidyapeeth) took Yoga session. Dr. Satish Tadwalkar (Ex. President, Kharadi Doctors association, delivered seminar on 'Sahaj Yoga' and conducted meditation. Principal Dr. Ashok Bhosale guided students about Importance of yoga in life of students. The overall activity was coordinated by Mr. Sujit S. Kakade by NSS program officer and NSS volunteers.

Dr. Satish Tadwalkar & his team giving demonstration of Meditation & Yoga.

Pune District Education Association's Shankarrao Ursal College of Pharmaceutical Sciences & Research Centre, Kharadi, Pune-411014.