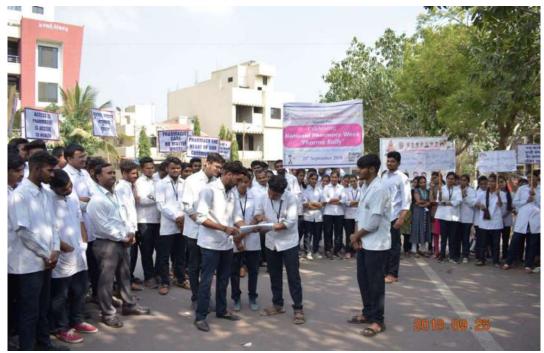

### Social Awareness During Wari (09th July 2018)

College organized social awareness on the occasion of Shri Sant Shiromani Dnyaneshwar Maharaj palkhi sohala.

Social awareness program was organized to create awareness among the devotees those participated in palkhi sohala, about the various burning environmental, health and social issues.

All the NSS volunteers were actively participated in this event. This activity was coordinated by Prof. Sujit Kakade, NSS Program Officer.

Social Awareness During Wari

Mr. Sujit Kakade

**NSS Program Officer** 