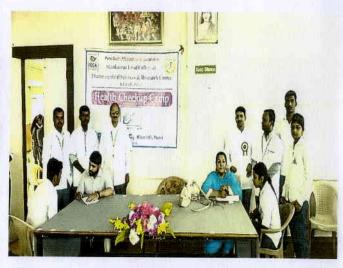

### A Report on Free Health Check Up Camp & Medicine Distribution in Wari (09th July 2018)

College organized free health checkup and free medicine distribution Camp at the village Uruli Devachi on the occasion of Shri Sant Shiromani Dnyaneshwar Maharaj palkhi sohala on 09th July 2018.

Free health checkup and free medicine distribution camp was organized under national service scheme regular activity. Free medicines were distributed as per the health profile and need of the devotees those participated in Palkhi. Free health checkup camp for devotees were done in association with Dr. Swapnil Bhadale, Dr. Sarika Bhadale and their team of doctors.

Dr. Swapnil Bhadale, Dr. Sarika Bhadale, Mr. Kishor Kumbhar and their team provided first aid kit and health checkup facility & all the medicines. All the NSS volunteers were actively participated in this event. This activity was coordinated by Prof. Sujit Kakade and Prof. Vipul Dhasade.