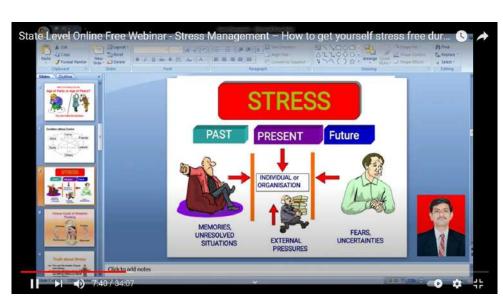

ssion, Mr. Vivek Ingale Assistant Professor, PDEA's SU College of Pharmaceutical Sciences and Research Centre, Kharadi, Pune, highlighted the different aspects related to covid19 and how to keep yourself away from Covid19, measure to be taken, how to prevent, if get infected, how to get the treatment etc. In the weminar around 600+ students from different institutes and states were participated. The webinar was co-ordinated by Dr. Amit J. Kasabe and Mr. Vivek B. Ingle





Dr. Amit J. Kasabe delivering webinar on - Points to be consider while publishing review article.



Mr. Vivek B. Ingle explaining about how to keep yourself away from Covid19

PRINCIPAL

Pune District Education Association's Shankarrao Ursal College of Pharmaceutical Sciences & Research Centre, Kharadi, Pune-411014.





Mr. Manoj Jograna giving information about how to get yourself stress free during Lockdown

Dr. Ashok Bhosale

Pune District Education Association's
Shankarrao Ursal College of Pharmaceutical
Sciences & Research Centre,
Kharadi, Pune-411014.



#### Pune District Education Association's





Criterion 7 - Institutional Values and Best Practices

7.2 Best Practice-01

Creating and Caring for Healthy Life

Report on Activities: A. Y. 2020-21



### Pune District Education Association's Shankarrao Ursal College of Pharmaceutical Sciences and Research Center, Kharadi, Pune



## A report on Swachh Wari, Swastha Wari & Nirmal Wari Abhiyan 2020

(30/06/2020 to 03/07/2020)

On the occasion of Swachh Wari, Swastha Wari & Nirmal Wari Abhiyan 2020, NSS volunteers done cleaning of public places in