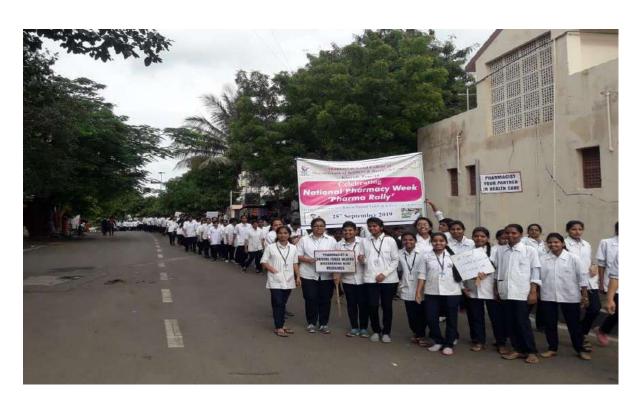

gaon with a view to impart safe use of medicine, professionalism of pharmacy education to highlight the Pharmacists expertise to public. Students performed Street Play on sensitizing community regarding the indispensable role of Pharmacist in healthcare. A gathering of 450 students from college and all faculty members wholeheartedly and passionately participated in the rally. The program was coordinated by Prof. Vipul Dhasade and concluded with vote of thanks by Prof. Seema Kenjale.





PRINCIPAL
Pune District Education Association's
Shankarrao Ursal College of Pharmacautical
Sciences & Research Centre,
Kharadi, Pune-411014.



Chief guest highlights on Pharmacist role in society



Pharmacy Oath was administered to pertinent students







Health care Awareness Campaign "Pharma Rally"



Student Participated in Health Care Rally at Kharadi Goan











# Pune Districts Education Associations Shankarrao Ursal College of Pharmaceutical Sciences & Research Centre, Kharadi, Pune-14.

### A Report on

**World AIDS Day** 

**(1st December 2019)** 

The college organised a seminar to mark the world AIDS day. The Principal of the college Dr. Ashok Bhosale, informed students about the activities the society has undertaken to ease the suffering of AIDS affected people. His talk was deal with history of AIDS, how does HIV become AIDS, how HIV spreads, symptoms, treatment and prevention. The Cultural co-ordinator Mrs. Trusha P. Shangrapawar also emphasised on the prime objective of organising the event to create awareness regarding HIV/AIDS amongst students and staff in the colle