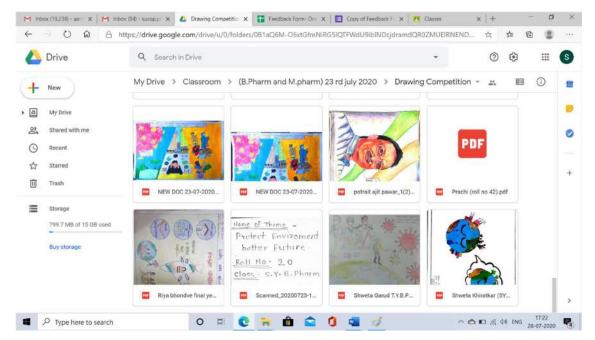

-----------------|--------------------|
| 1.     | Harshada Awhale       | T.Y.B.Pharm        |
| 2.     | Snehal Langhe         | Final Year B.Pharm |
| 3.     | i) Mayuri More        | Final Year B.Pharm |
|        | ii) Prajakta Kalbhore |                    |

The overall programme is coordinated by Prof Krunal Kanase & Archana Yadav.

PRINCIPAL

Pune District Education Association's

Shankarrao Ursal College of Fharmaceutical

Sciences & Research Centre,

Kharadi, Pune-411014.



Drawing sheets uploaded on Google classroom

0

ajit pawar portrait.pdf

0

CamScanner 07-23-2...

2020-7-23, 3:10 PM O...

==

🧎 🛍 📦

II Trash

Storage

799.7 MB of 15 GB used

Buy storage

D Type here to search

2020-7-23, 3:10 PM O...

CamScanner 07-23-2



^ ♠ □ Æ Ø ENG 28-07-2020

CamScanner 07-23-2...



Clicks of Drawing sheets uploaded on Google classroom









**Students Participaption** 

Pune District Education Association's Shankarrap Ursal College of Pharmaceutical Sciences & Research Centre,



#### **Pune District Education Association's**

#### Shankarrao Ursal College of Pharmaceutical Sciences and Research Centre, Kharadi, Pune-14

### **Elocution Competition -24<sup>th</sup> July 2020**

Elocution competition was organized in the college, the topics for this competition were 'Hon. Shri. Ajitdada Pawar – The Dynamic Personality', 'Precautions and measures for Prevention of Covid-19', 'Save Environment-Save Life'. Students actively participated in the competition. Total 16 students actively participated in this competition. Khandve Sayali, a student of Final Year B. Pharm s