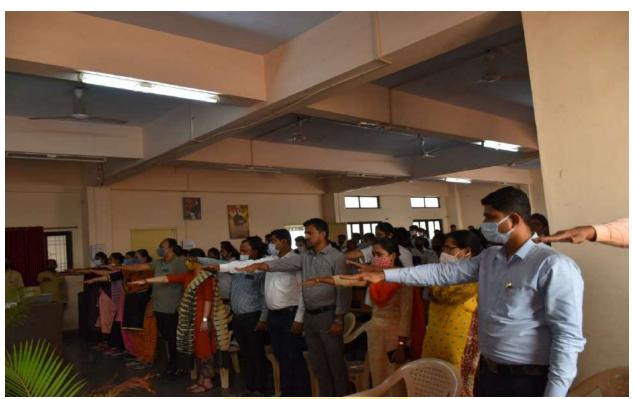

### International Yoga Day (21st June 2018)

On the occasion of International Yoga Day, the college organised Yoga session for students, teaching, non-teaching and NSS volunteers on 21<sup>st</sup> June 2018 in the college recreation hall. The chief guest of the programme was Mr. Nitin Jadhav (President of Maharashtra State Marathi Patrakar Sangh, Haveli, Pune). In his talk he emphasised the need of regular yoga and pranayama for all age groups. Mrs. Kamal Nanaware (Yog Guru) delivered seminar on "Importance of Yoga in Life" and Dr. Mrunal Jamdade (Asst. Prof. Tilak Maharashtra Vidyapeeth) took Yoga session. Dr. Satish Tadwalkar (Ex. President, Kharadi Doctors association, delivered seminar on 'Sahaj Yoga' and conducted meditation. Principal Dr. Ashok Bhosale guided students about Importance of yoga in life of students. The overall activity was coordinated by Mr. Sujit S. Kakade by NSS program officer and NSS volunteers.

Dr. Satish Tadwalkar & his team giving demonstration of Meditation & Yoga.

Pune District Education Association's Shankarrao Ursal College of Pharmaceutical Sciences & Research Centre, Kharadi, Pune-411014.