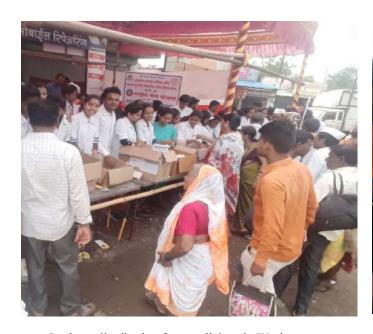

### A Report on Free Health Check Up Camp & Medicine Distribution in Wari (09th July 2018)

College organized free health checkup and free medicine distribution Camp at the village Uruli Devachi on the occasion of Shri Sant Shiromani Dnyaneshwar Maharaj palkhi sohala on 09th July 2018.

Free health checkup and free medicine distribution camp was organized under national service scheme regular activity. Free medicines were distributed as per the health profile and need of the devotees those participated in Palkhi. Free health checkup camp for devotees were done in association with Dr. Swapnil Bhadale, Dr. Sarika Bhadale and their team of doctors.

Dr. Swapnil Bhadale, Dr. Sarika Bhadale, Mr. Kishor Kumbhar and their team provided first aid kit and health checkup facility & all the medicines. All the NSS volunteers were actively participated in this event. This activity was coordinated by Prof. Sujit Kakade and Prof. Vipul Dhasade.

Free Medicine Distribution in Wari

Mr. Sujit Kakade NSS Program Officer

Dr. Ashok Bhosale Principal

P. D. E. A's: Shankarrao Ursel College of Pharmaceutical Sciences & Research Centre Kharadi, Pune- 411014.